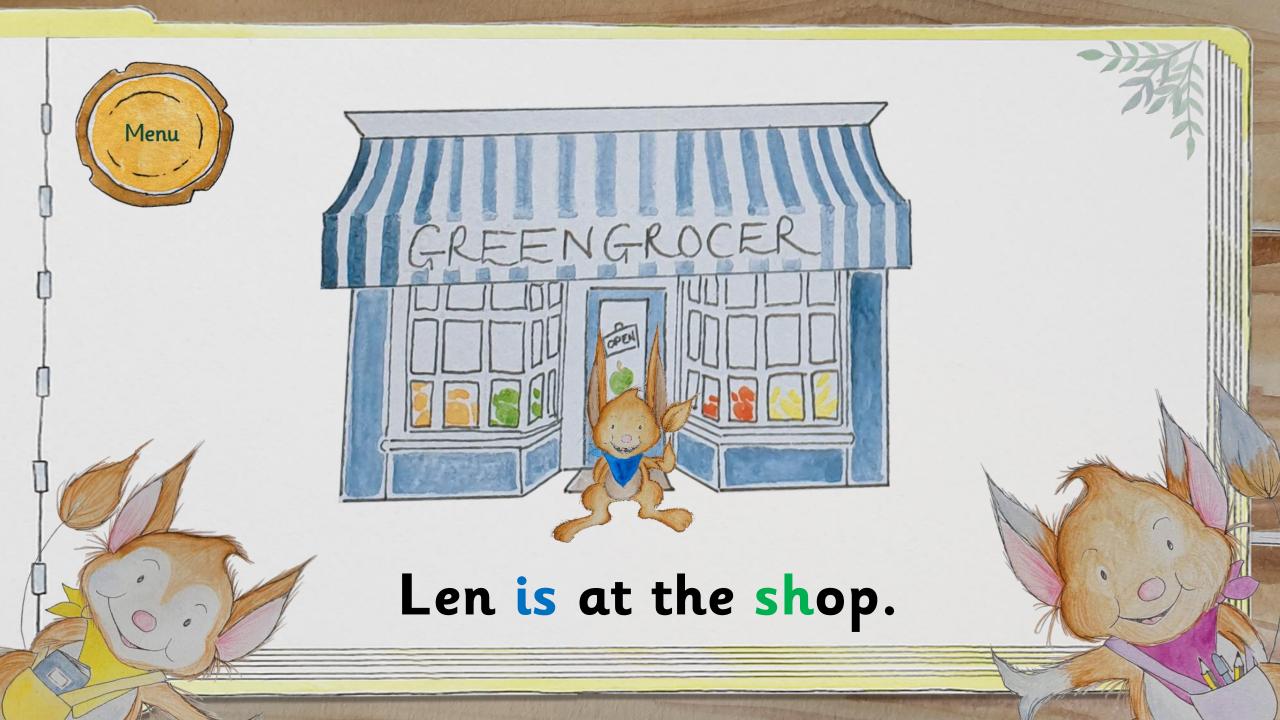

| Supersonic Steps in Teaching  New Learning  Hear and Recognise                                                                                                                                | Supersonic Phonic Job<br>Practise<br>Build Read or Write | Supersonic Phonic Job<br>Apply<br>Read or Write          |
|-----------------------------------------------------------------------------------------------------------------------------------------------------------------------------------------------|----------------------------------------------------------|----------------------------------------------------------|
| The spelling for the sound we can hear in a word.  /sh/ Listen with Len Segment with Seb and Blend with Ben See it with Sam Segment with Seb and Build with Bill Read with Rex Write with Ron | /sh/ words shop fish dish ship shed shell                | Len is at the shop.  Sam has got a fish in a dish.  Menu |