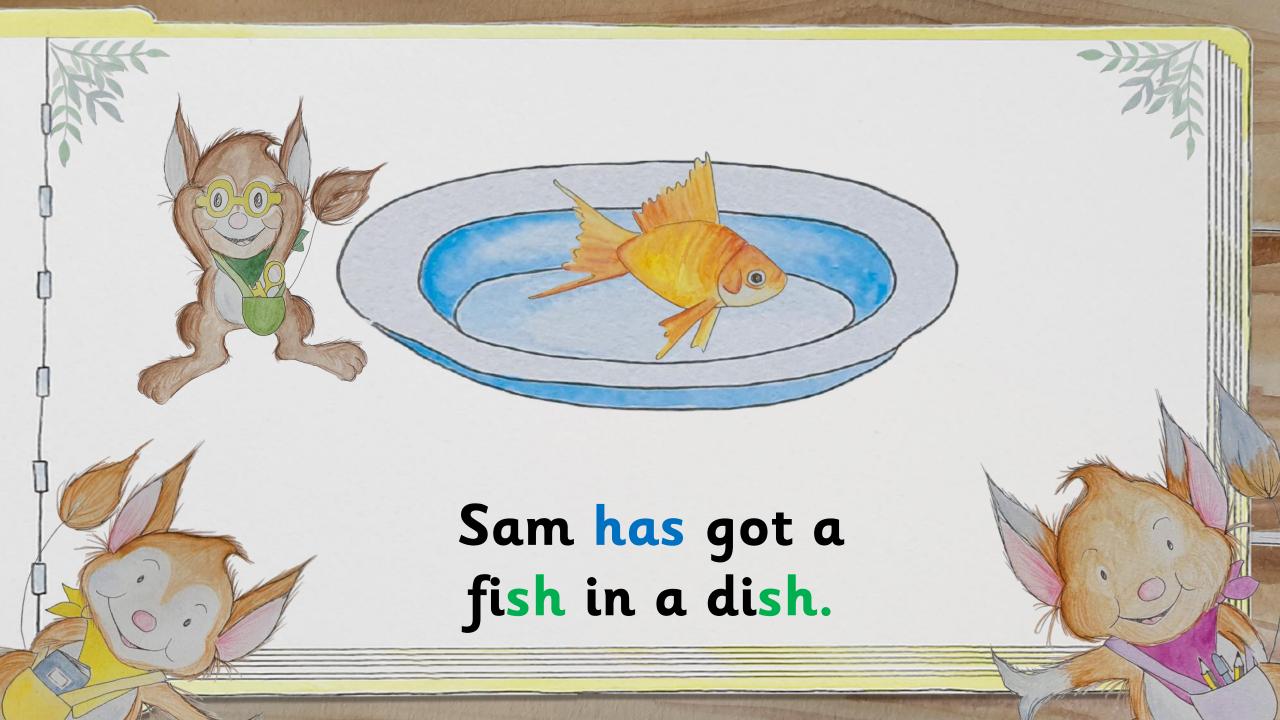

| Supersonic Steps in Teaching  New Learning  Hear and Recognise                                                                                                                                | Supersonic Phonic Job<br>Practise<br>Build Read or Write | Supersonic Phonic Job<br>Apply<br>Read or Write          |
|-----------------------------------------------------------------------------------------------------------------------------------------------------------------------------------------------|----------------------------------------------------------|----------------------------------------------------------|
| The spelling for the sound we can hear in a word.  /sh/ Listen with Len Segment with Seb and Blend with Ben See it with Sam Segment with Seb and Build with Bill Read with Rex Write with Ron | /sh/ words shop fish dish ship shed shell                | Len is at the shop.  Sam has got a fish in a dish.  Menu |