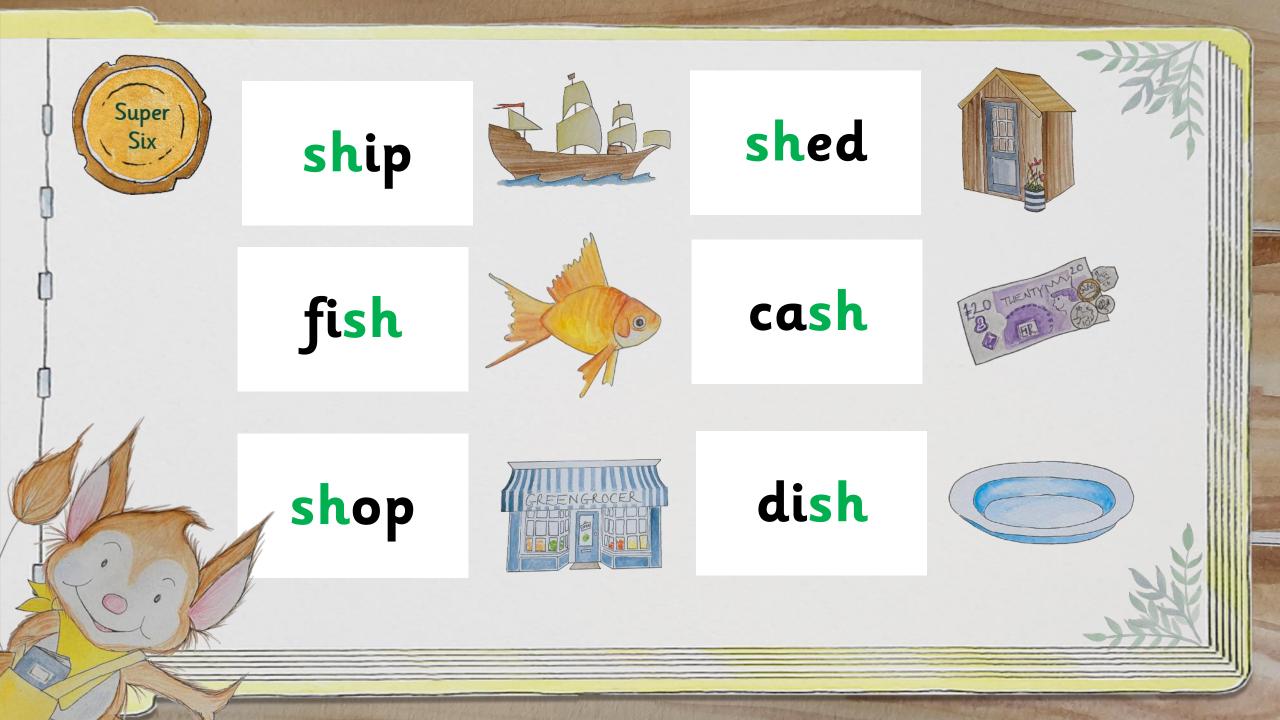

| Supersonic Steps in Teaching  New Learning  Hear and Recognise                                                                                                                                | Supersonic Phonic Job<br>Practise<br>Build Read or Write | Supersonic Phonic Job<br>Apply<br>Read or Write          |
|-----------------------------------------------------------------------------------------------------------------------------------------------------------------------------------------------|----------------------------------------------------------|----------------------------------------------------------|
| The spelling for the sound we can hear in a word.  /sh/ Listen with Len Segment with Seb and Blend with Ben See it with Sam Segment with Seb and Build with Bill Read with Rex Write with Ron | /sh/ words shop fish dish ship shed shell                | Len is at the shop.  Sam has got a fish in a dish.  Menu |