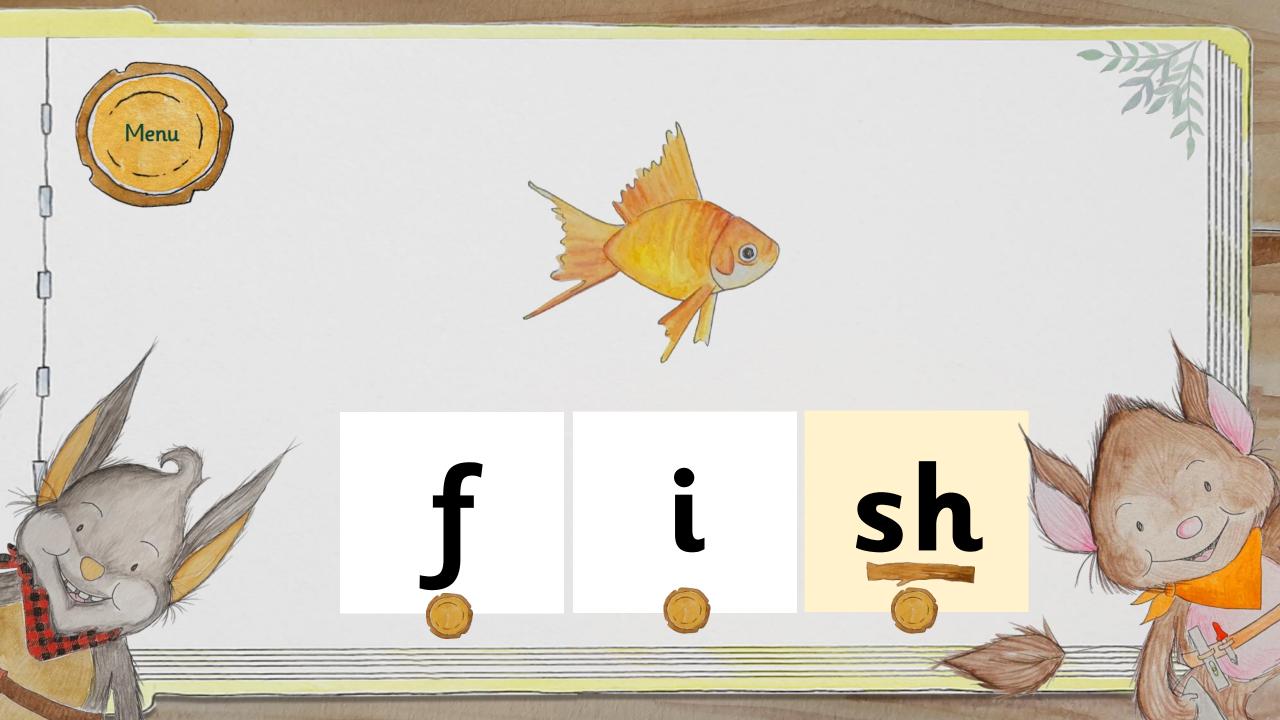

| Supersonic Steps in Teaching  New Learning  Hear and Recognise                                                                                                                                | Supersonic Phonic Job<br>Practise<br>Build Read or Write | Supersonic Phonic Job<br>Apply<br>Read or Write          |
|-----------------------------------------------------------------------------------------------------------------------------------------------------------------------------------------------|----------------------------------------------------------|----------------------------------------------------------|
| The spelling for the sound we can hear in a word.  /sh/ Listen with Len Segment with Seb and Blend with Ben See it with Sam Segment with Seb and Build with Bill Read with Rex Write with Ron | /sh/ words shop fish dish ship shed shell                | Len is at the shop.  Sam has got a fish in a dish.  Menu |