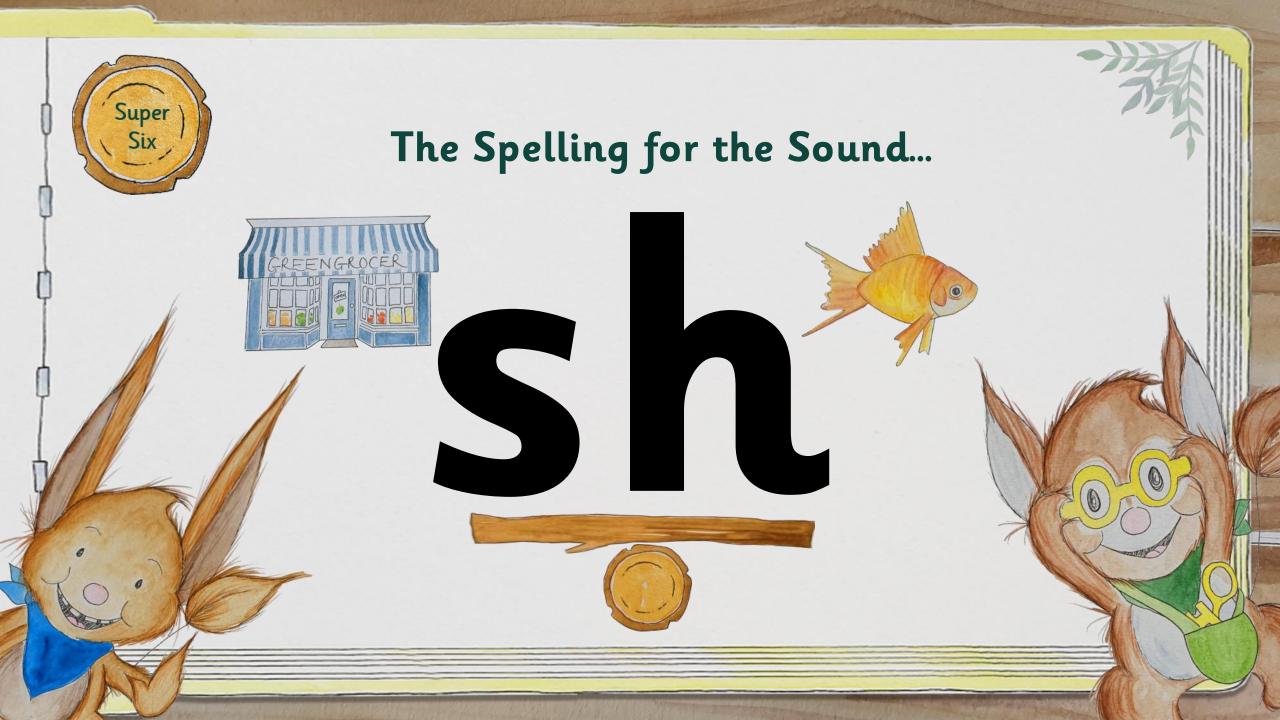

| Supersonic Steps in Teaching  New Learning  Hear and Recognise                                                                                                                                | Supersonic Phonic Job<br>Practise<br>Build Read or Write | Supersonic Phonic Job<br>Apply<br>Read or Write          |
|-----------------------------------------------------------------------------------------------------------------------------------------------------------------------------------------------|----------------------------------------------------------|----------------------------------------------------------|
| The spelling for the sound we can hear in a word.  /sh/ Listen with Len Segment with Seb and Blend with Ben See it with Sam Segment with Seb and Build with Bill Read with Rex Write with Ron | /sh/ words shop fish dish ship shed shell                | Len is at the shop.  Sam has got a fish in a dish.  Menu |