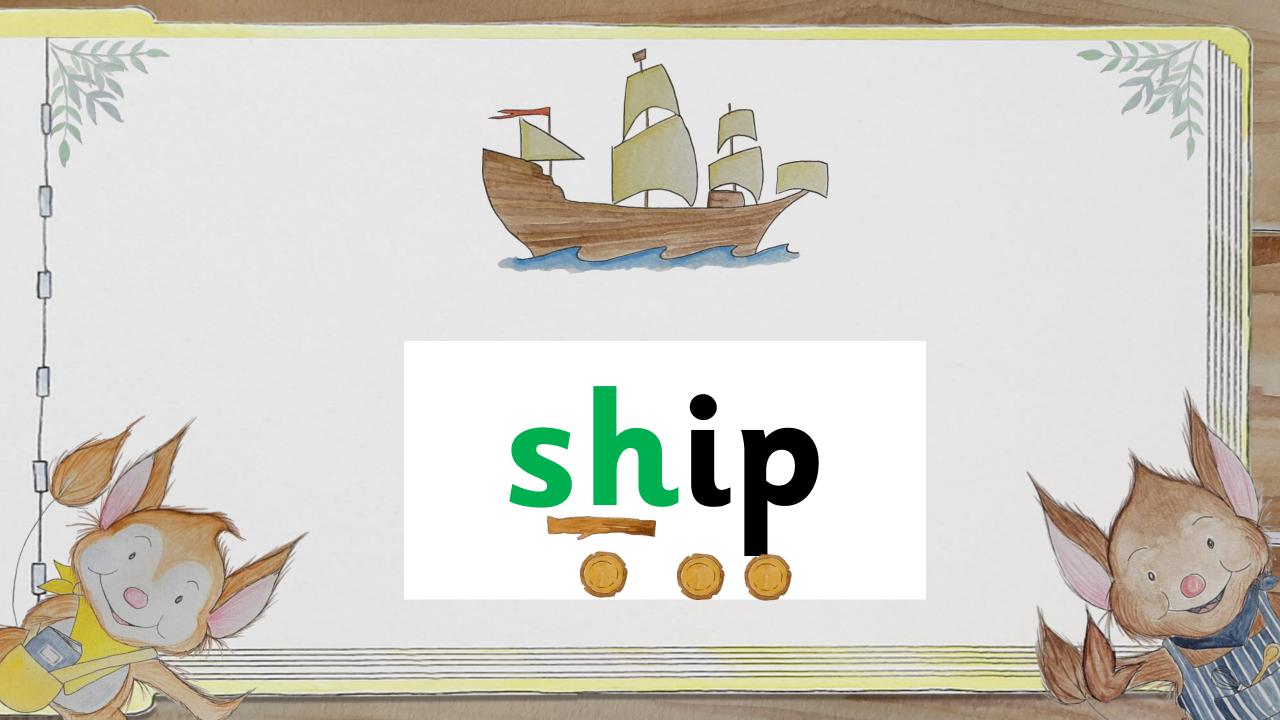

| Supersonic Steps in Teaching  New Learning  Hear and Recognise                                                                                                                                | Supersonic Phonic Job<br>Practise<br>Build Read or Write | Supersonic Phonic Job<br>Apply<br>Read or Write          |
|-----------------------------------------------------------------------------------------------------------------------------------------------------------------------------------------------|----------------------------------------------------------|----------------------------------------------------------|
| The spelling for the sound we can hear in a word.  /sh/ Listen with Len Segment with Seb and Blend with Ben See it with Sam Segment with Seb and Build with Bill Read with Rex Write with Ron | /sh/ words shop fish dish ship shed shell                | Len is at the shop.  Sam has got a fish in a dish.  Menu |