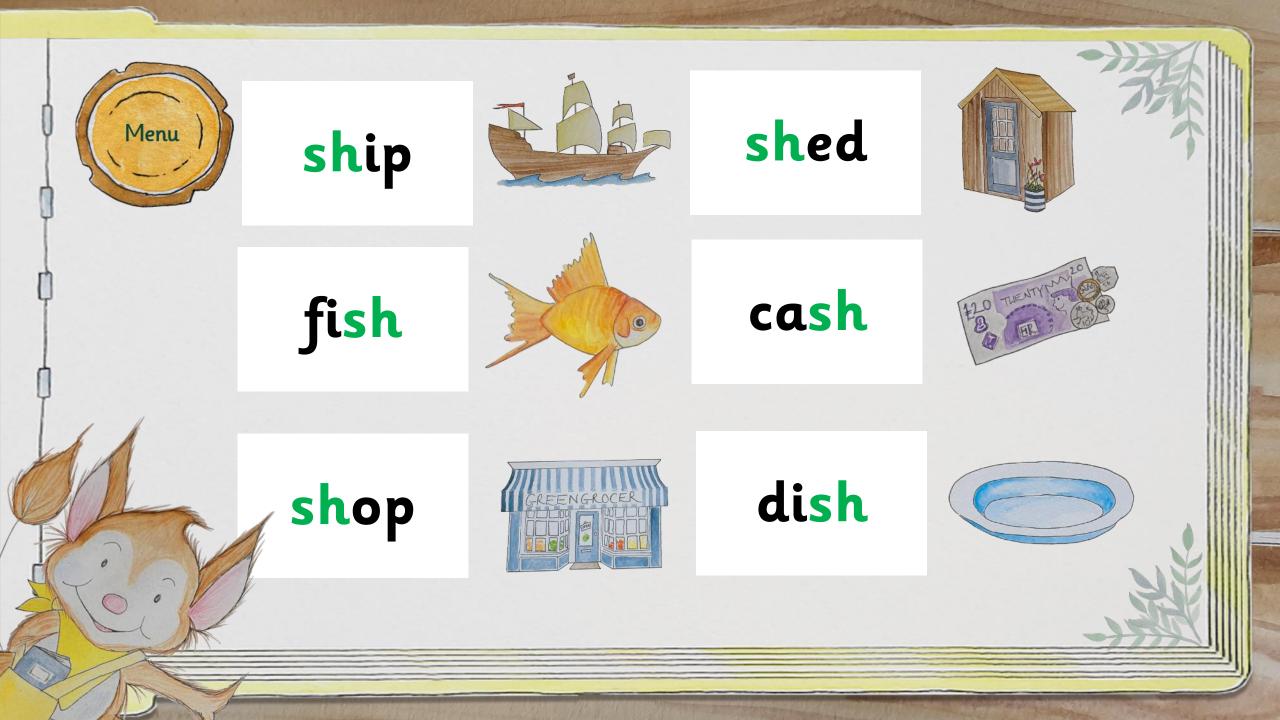

| Supersonic Steps in Teaching  New Learning  Hear and Recognise                                                                                                                                | Supersonic Phonic Job<br>Practise<br>Build Read or Write | Supersonic Phonic Job<br>Apply<br>Read or Write          |
|-----------------------------------------------------------------------------------------------------------------------------------------------------------------------------------------------|----------------------------------------------------------|----------------------------------------------------------|
| The spelling for the sound we can hear in a word.  /sh/ Listen with Len Segment with Seb and Blend with Ben See it with Sam Segment with Seb and Build with Bill Read with Rex Write with Ron | /sh/ words shop fish dish ship shed shell                | Len is at the shop.  Sam has got a fish in a dish.  Menu |