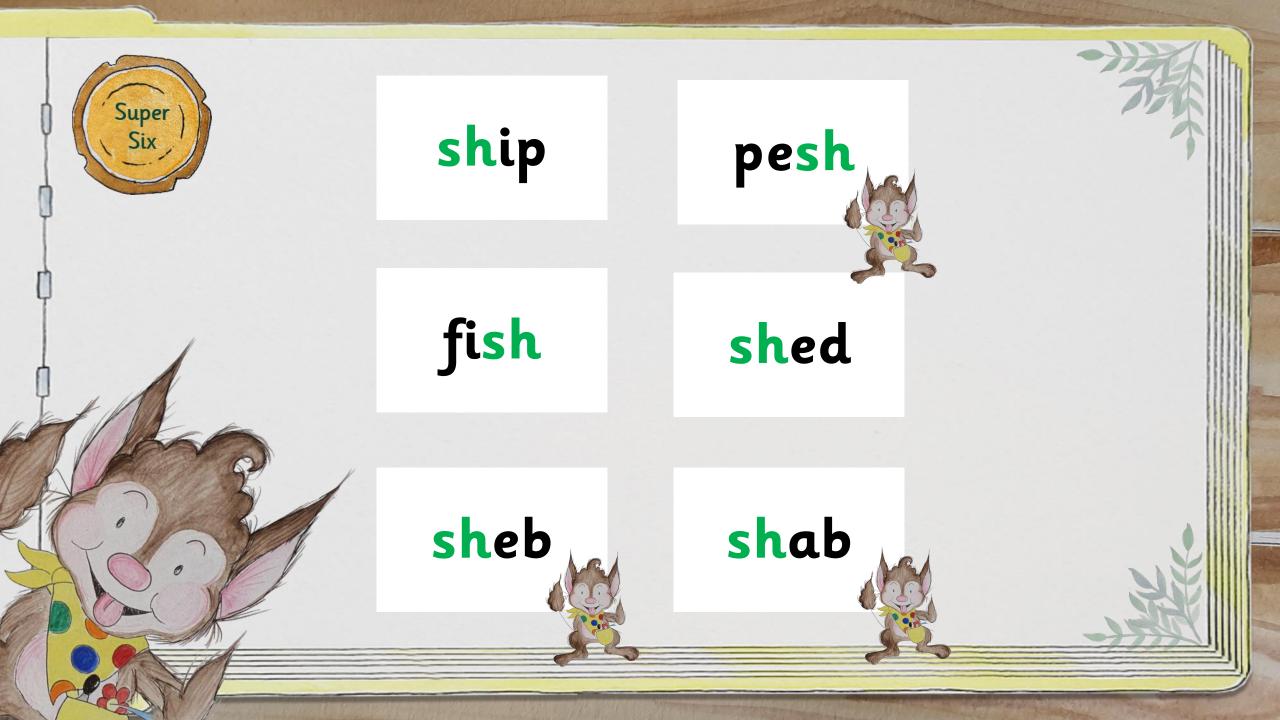

| Supersonic Steps in Teaching  New Learning  Hear and Recognise                                                                                                                                | Supersonic Phonic Job<br>Practise<br>Build Read or Write | Supersonic Phonic Job<br>Apply<br>Read or Write          |
|-----------------------------------------------------------------------------------------------------------------------------------------------------------------------------------------------|----------------------------------------------------------|----------------------------------------------------------|
| The spelling for the sound we can hear in a word.  /sh/ Listen with Len Segment with Seb and Blend with Ben See it with Sam Segment with Seb and Build with Bill Read with Rex Write with Ron | /sh/ words shop fish dish ship shed shell                | Len is at the shop.  Sam has got a fish in a dish.  Menu |