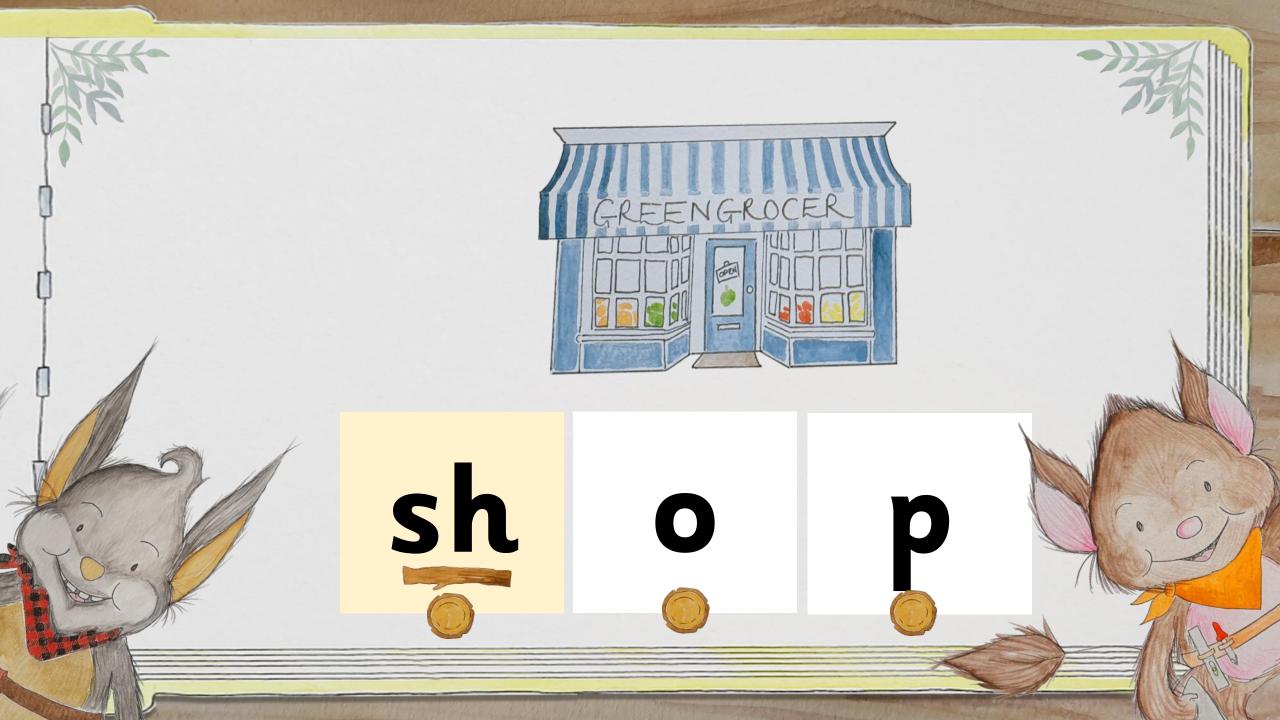

| Supersonic Steps in Teaching  New Learning  Hear and Recognise                                                                                                                                | Supersonic Phonic Job<br>Practise<br>Build Read or Write | Supersonic Phonic Job<br>Apply<br>Read or Write          |
|-----------------------------------------------------------------------------------------------------------------------------------------------------------------------------------------------|----------------------------------------------------------|----------------------------------------------------------|
| The spelling for the sound we can hear in a word.  /sh/ Listen with Len Segment with Seb and Blend with Ben See it with Sam Segment with Seb and Build with Bill Read with Rex Write with Ron | /sh/ words shop fish dish ship shed shell                | Len is at the shop.  Sam has got a fish in a dish.  Menu |