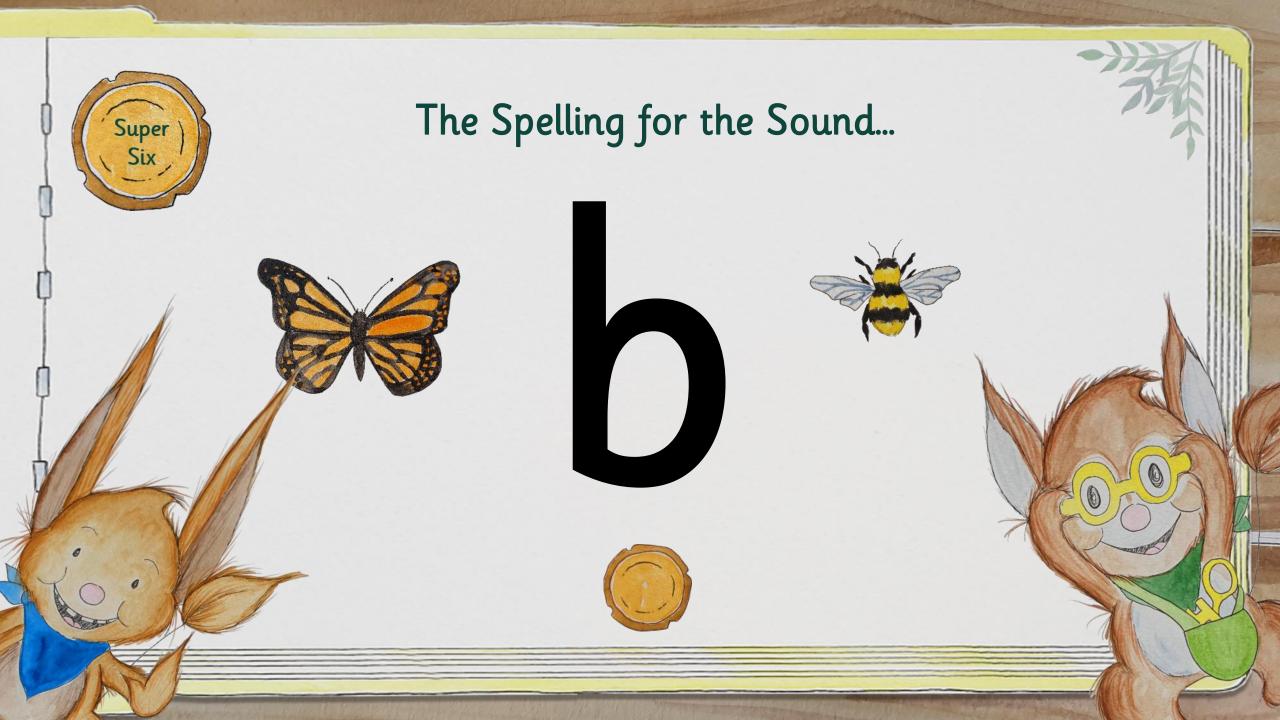

| Supersonic Steps in Teaching  New Learning                                                                                                                                                   | Supersonic Phonic Job<br>Practise<br>Build, Read or Write | Supersonic Phonic Job<br>Apply<br>Read or Write |
|----------------------------------------------------------------------------------------------------------------------------------------------------------------------------------------------|-----------------------------------------------------------|-------------------------------------------------|
| The spelling for the sound we can hear in a word.  /b/ Listen with Len Segment with Seb and Blend with Ben See it with Sam Segment with Seb and Build with Bill Read with Rex Write with Ron | /b/ words bag bed bat bud                                 | a bat on a bed a red bag on a bed  Menu         |