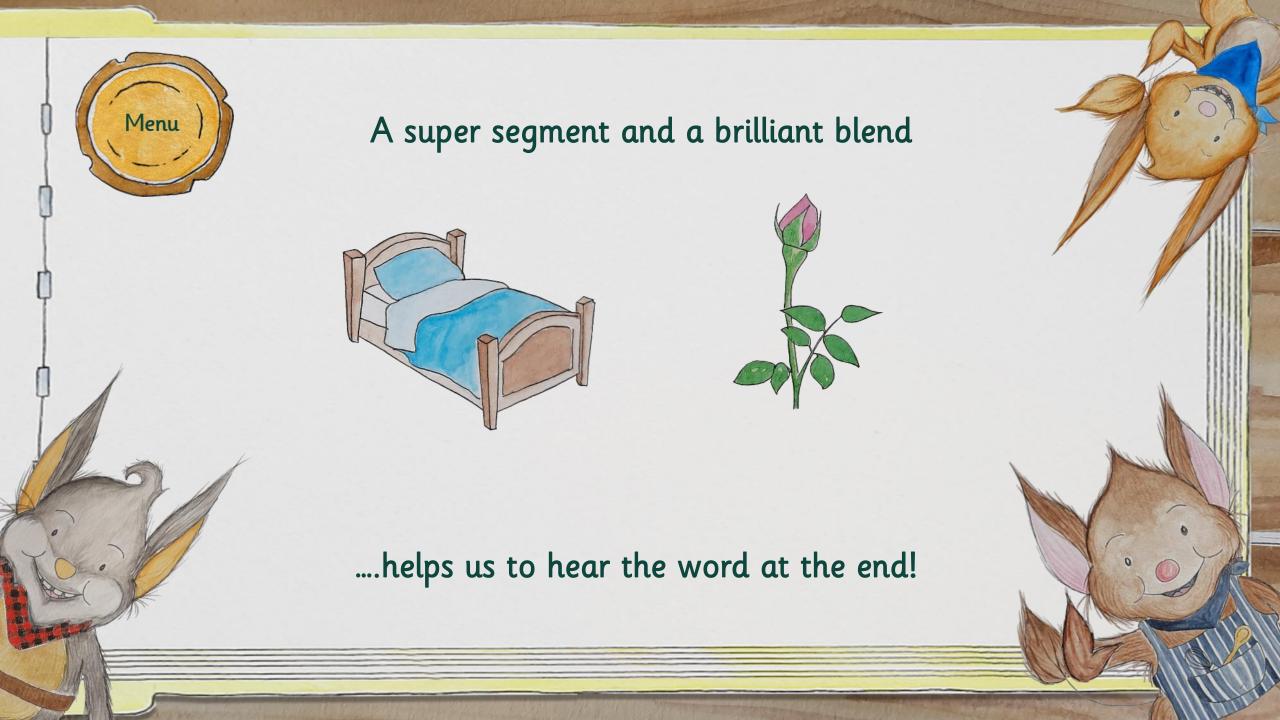

| Supersonic Steps in Teaching  New Learning                                                                                                                                                   | Supersonic Phonic Job<br>Practise<br>Build, Read or Write | Supersonic Phonic Job<br>Apply<br>Read or Write |
|----------------------------------------------------------------------------------------------------------------------------------------------------------------------------------------------|-----------------------------------------------------------|-------------------------------------------------|
| The spelling for the sound we can hear in a word.  /b/ Listen with Len Segment with Seb and Blend with Ben See it with Sam Segment with Seb and Build with Bill Read with Rex Write with Ron | /b/ words bag bed bat bud                                 | a bat on a bed a red bag on a bed  Menu         |