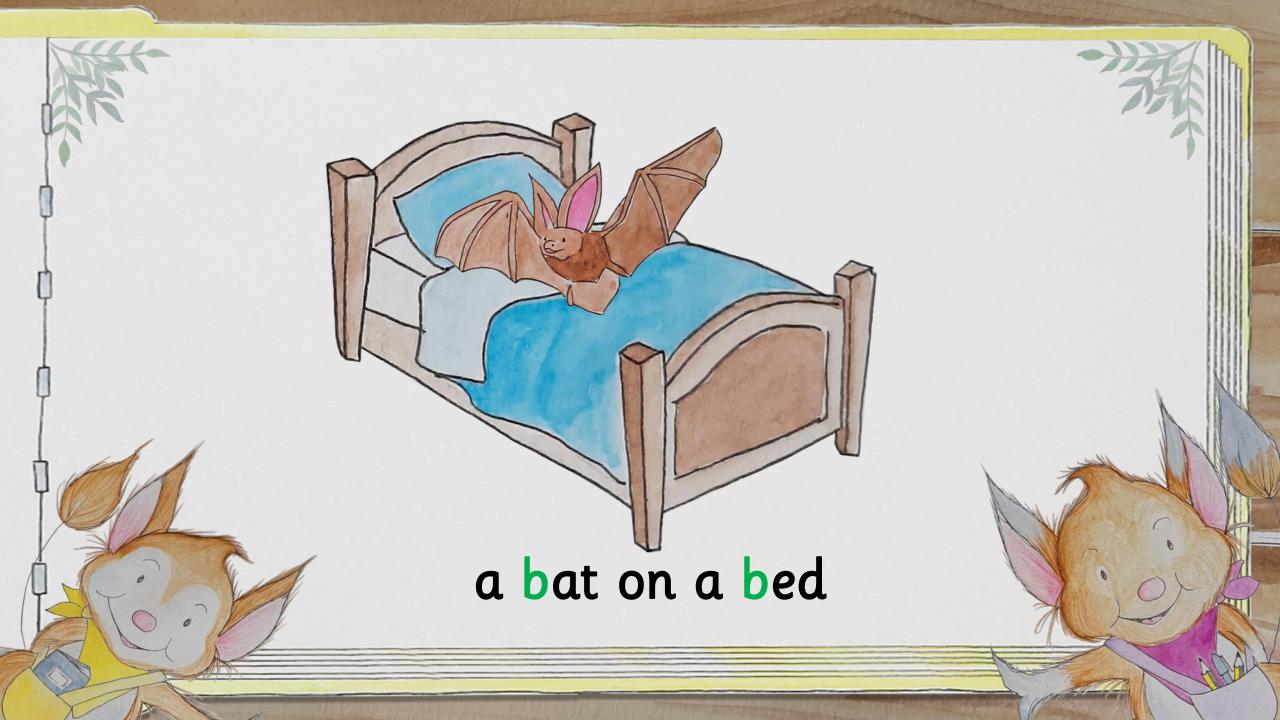

| Supersonic Steps in Teaching  New Learning                                                                                                                                                   | Supersonic Phonic Job<br>Practise<br>Build, Read or Write | Supersonic Phonic Job<br>Apply<br>Read or Write |
|----------------------------------------------------------------------------------------------------------------------------------------------------------------------------------------------|-----------------------------------------------------------|-------------------------------------------------|
| The spelling for the sound we can hear in a word.  /b/ Listen with Len Segment with Seb and Blend with Ben See it with Sam Segment with Seb and Build with Bill Read with Rex Write with Ron | /b/ words bag bed bat bud                                 | a bat on a bed a red bag on a bed  Menu         |