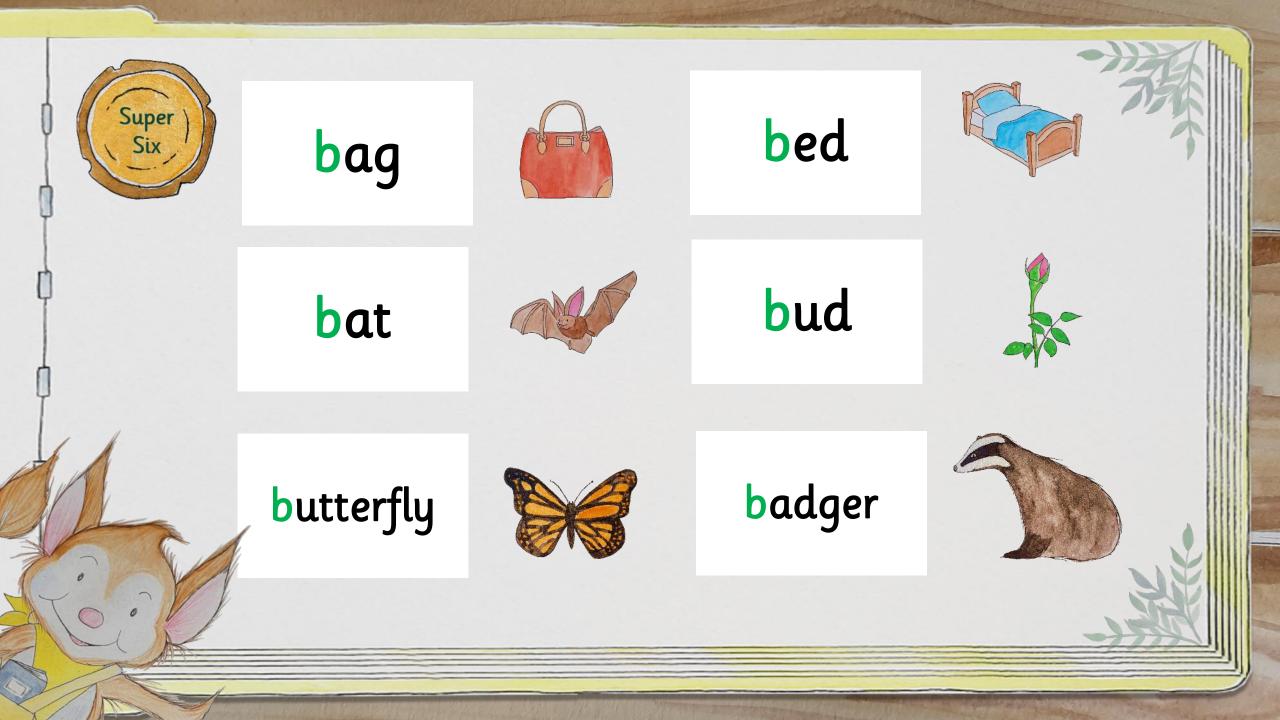

| Supersonic Steps in Teaching  New Learning                                                                                                                                                   | Supersonic Phonic Job<br>Practise<br>Build, Read or Write | Supersonic Phonic Job<br>Apply<br>Read or Write |
|----------------------------------------------------------------------------------------------------------------------------------------------------------------------------------------------|-----------------------------------------------------------|-------------------------------------------------|
| The spelling for the sound we can hear in a word.  /b/ Listen with Len Segment with Seb and Blend with Ben See it with Sam Segment with Seb and Build with Bill Read with Rex Write with Ron | /b/ words bag bed bat bud                                 | a bat on a bed a red bag on a bed  Menu         |