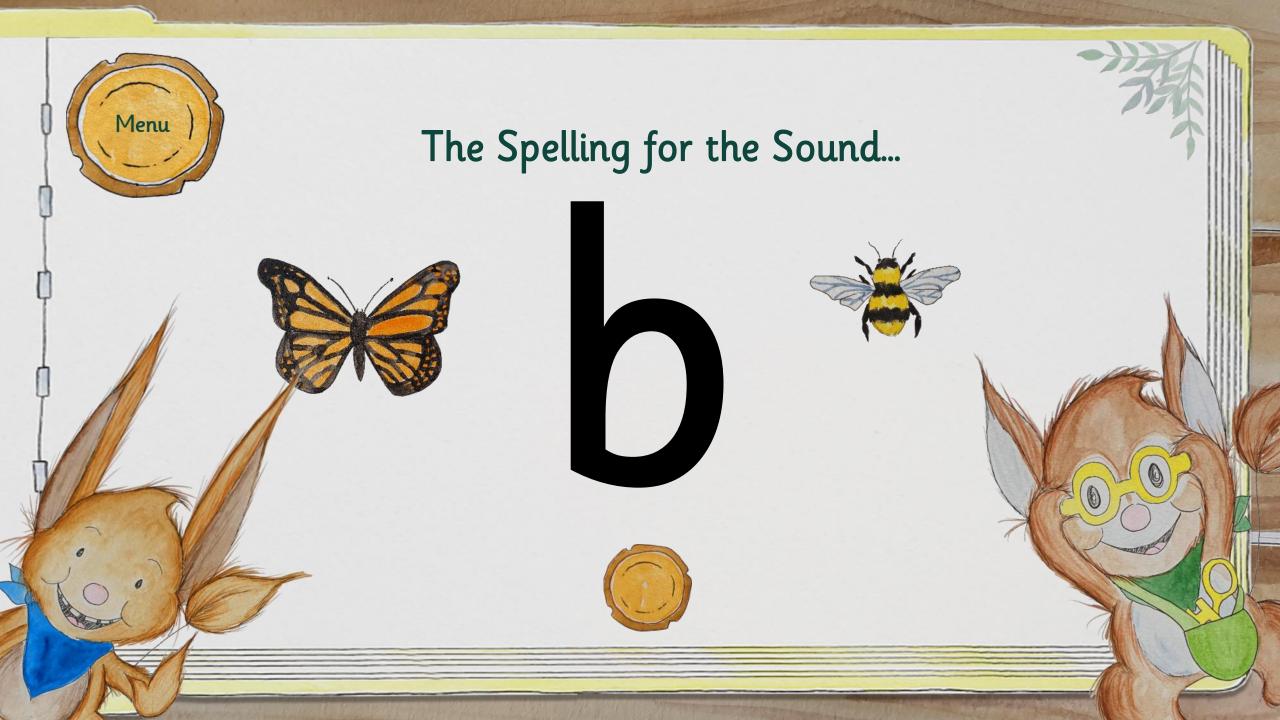

| Supersonic Steps in Teaching  New Learning                                                                                                                                                   | Supersonic Phonic Job<br>Practise<br>Build, Read or Write | Supersonic Phonic Job<br>Apply<br>Read or Write |
|----------------------------------------------------------------------------------------------------------------------------------------------------------------------------------------------|-----------------------------------------------------------|-------------------------------------------------|
| The spelling for the sound we can hear in a word.  /b/ Listen with Len Segment with Seb and Blend with Ben See it with Sam Segment with Seb and Build with Bill Read with Rex Write with Ron | /b/ words bag bed bat bud                                 | a bat on a bed a red bag on a bed  Menu         |