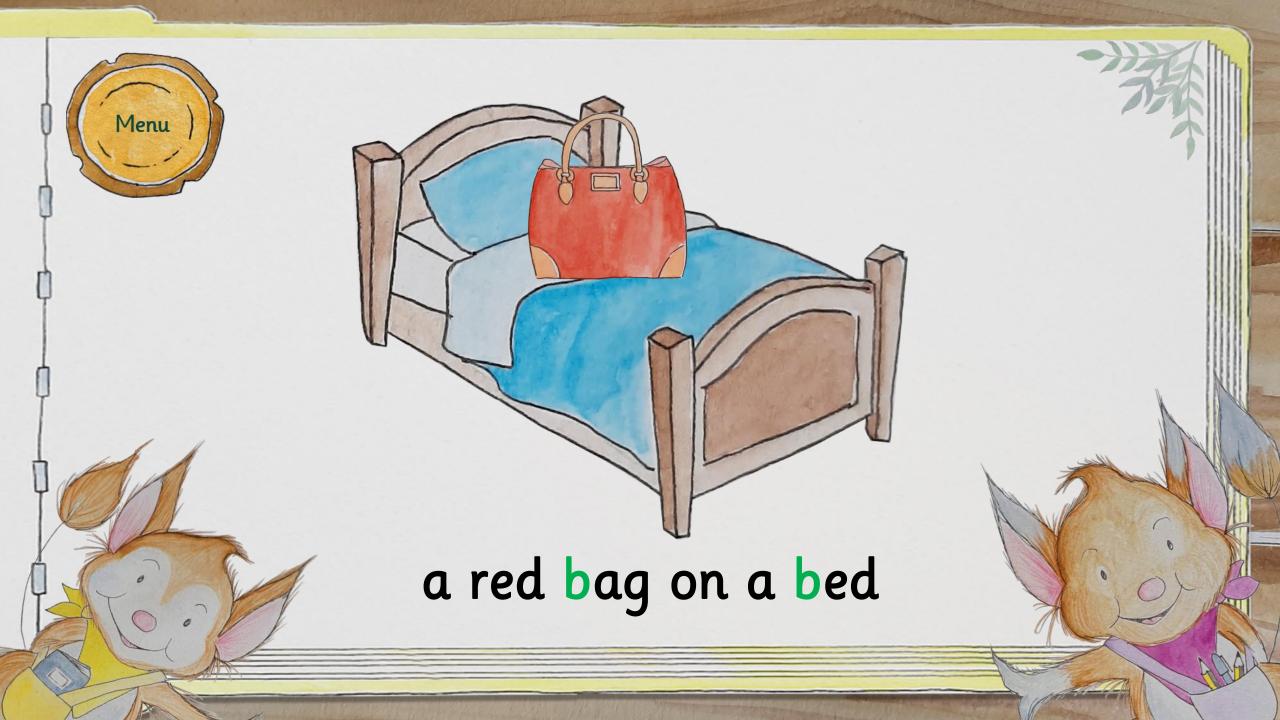

| Supersonic Steps in Teaching  New Learning                                                                                                                                                   | Supersonic Phonic Job<br>Practise<br>Build, Read or Write | Supersonic Phonic Job<br>Apply<br>Read or Write |
|----------------------------------------------------------------------------------------------------------------------------------------------------------------------------------------------|-----------------------------------------------------------|-------------------------------------------------|
| The spelling for the sound we can hear in a word.  /b/ Listen with Len Segment with Seb and Blend with Ben See it with Sam Segment with Seb and Build with Bill Read with Rex Write with Ron | /b/ words bag bed bat bud                                 | a bat on a bed a red bag on a bed  Menu         |