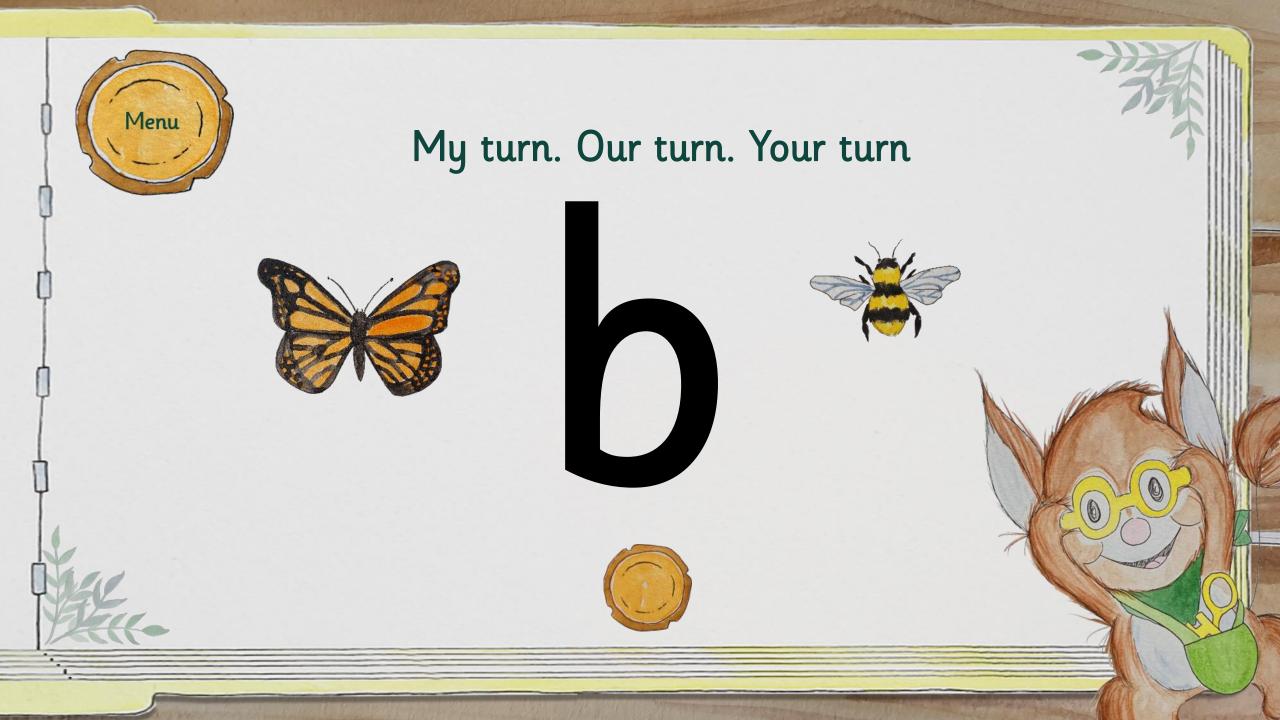

| Supersonic Steps in Teaching  New Learning                                                                                                                                                   | Supersonic Phonic Job<br>Practise<br>Build, Read or Write | Supersonic Phonic Job<br>Apply<br>Read or Write |
|----------------------------------------------------------------------------------------------------------------------------------------------------------------------------------------------|-----------------------------------------------------------|-------------------------------------------------|
| The spelling for the sound we can hear in a word.  /b/ Listen with Len Segment with Seb and Blend with Ben See it with Sam Segment with Seb and Build with Bill Read with Rex Write with Ron | /b/ words bag bed bat bud                                 | a bat on a bed a red bag on a bed  Menu         |