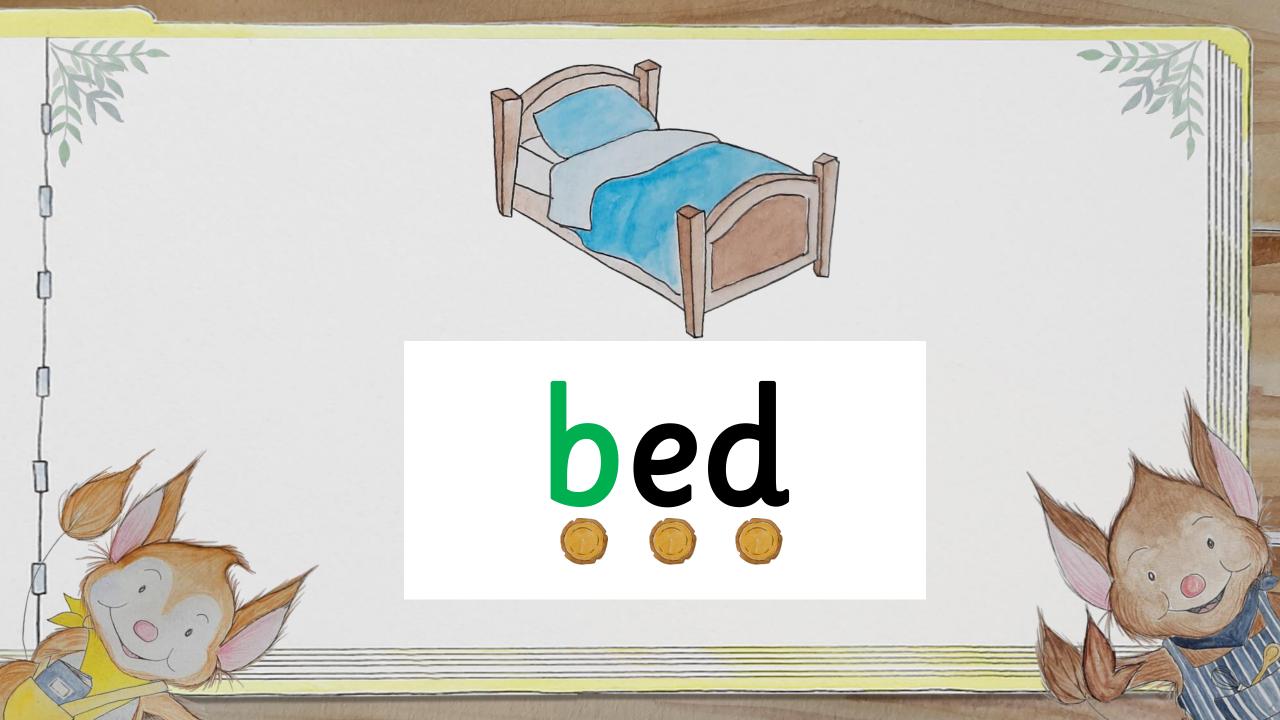

| Supersonic Steps in Teaching  New Learning                                                                                                                                                   | Supersonic Phonic Job<br>Practise<br>Build, Read or Write | Supersonic Phonic Job<br>Apply<br>Read or Write |
|----------------------------------------------------------------------------------------------------------------------------------------------------------------------------------------------|-----------------------------------------------------------|-------------------------------------------------|
| The spelling for the sound we can hear in a word.  /b/ Listen with Len Segment with Seb and Blend with Ben See it with Sam Segment with Seb and Build with Bill Read with Rex Write with Ron | /b/ words bag bed bat bud                                 | a bat on a bed a red bag on a bed  Menu         |