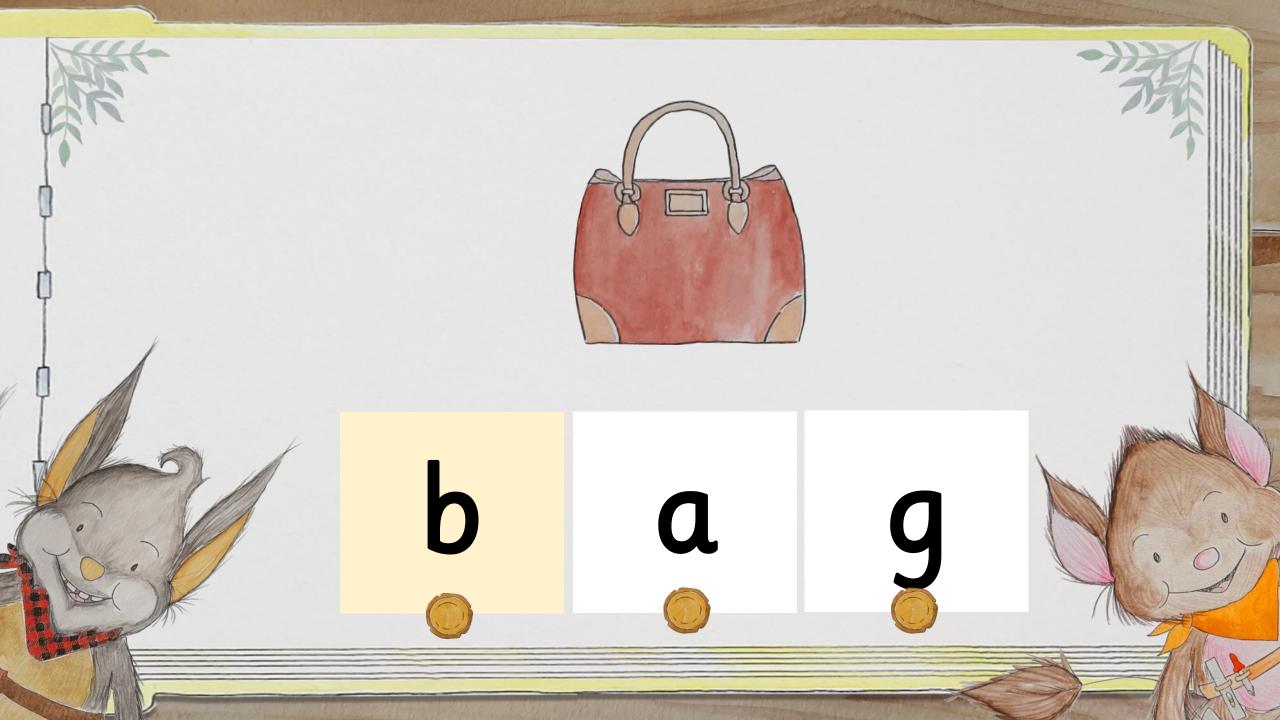

| Supersonic Steps in Teaching  New Learning                                                                                                                                                   | Supersonic Phonic Job<br>Practise<br>Build, Read or Write | Supersonic Phonic Job<br>Apply<br>Read or Write |
|----------------------------------------------------------------------------------------------------------------------------------------------------------------------------------------------|-----------------------------------------------------------|-------------------------------------------------|
| The spelling for the sound we can hear in a word.  /b/ Listen with Len Segment with Seb and Blend with Ben See it with Sam Segment with Seb and Build with Bill Read with Rex Write with Ron | /b/ words bag bed bat bud                                 | a bat on a bed a red bag on a bed  Menu         |