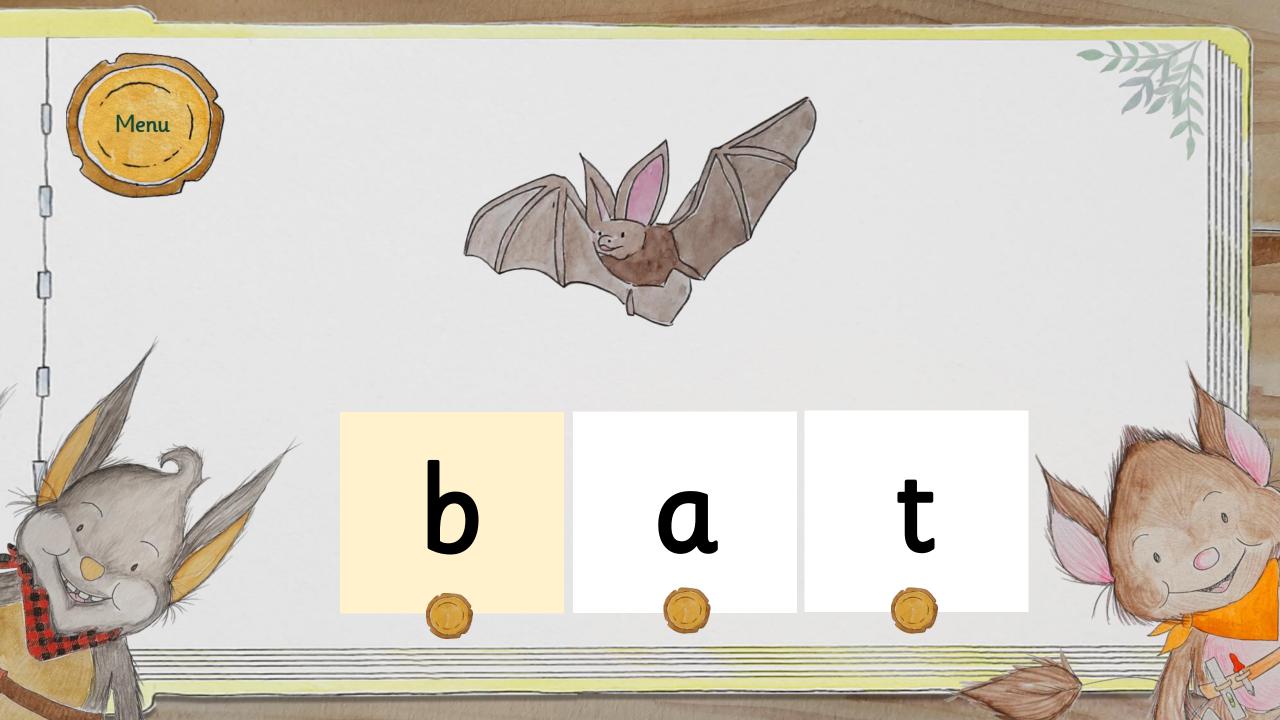

| Supersonic Steps in Teaching  New Learning                                                                                                                                                   | Supersonic Phonic Job<br>Practise<br>Build, Read or Write | Supersonic Phonic Job<br>Apply<br>Read or Write |
|----------------------------------------------------------------------------------------------------------------------------------------------------------------------------------------------|-----------------------------------------------------------|-------------------------------------------------|
| The spelling for the sound we can hear in a word.  /b/ Listen with Len Segment with Seb and Blend with Ben See it with Sam Segment with Seb and Build with Bill Read with Rex Write with Ron | /b/ words bag bed bat bud                                 | a bat on a bed a red bag on a bed  Menu         |