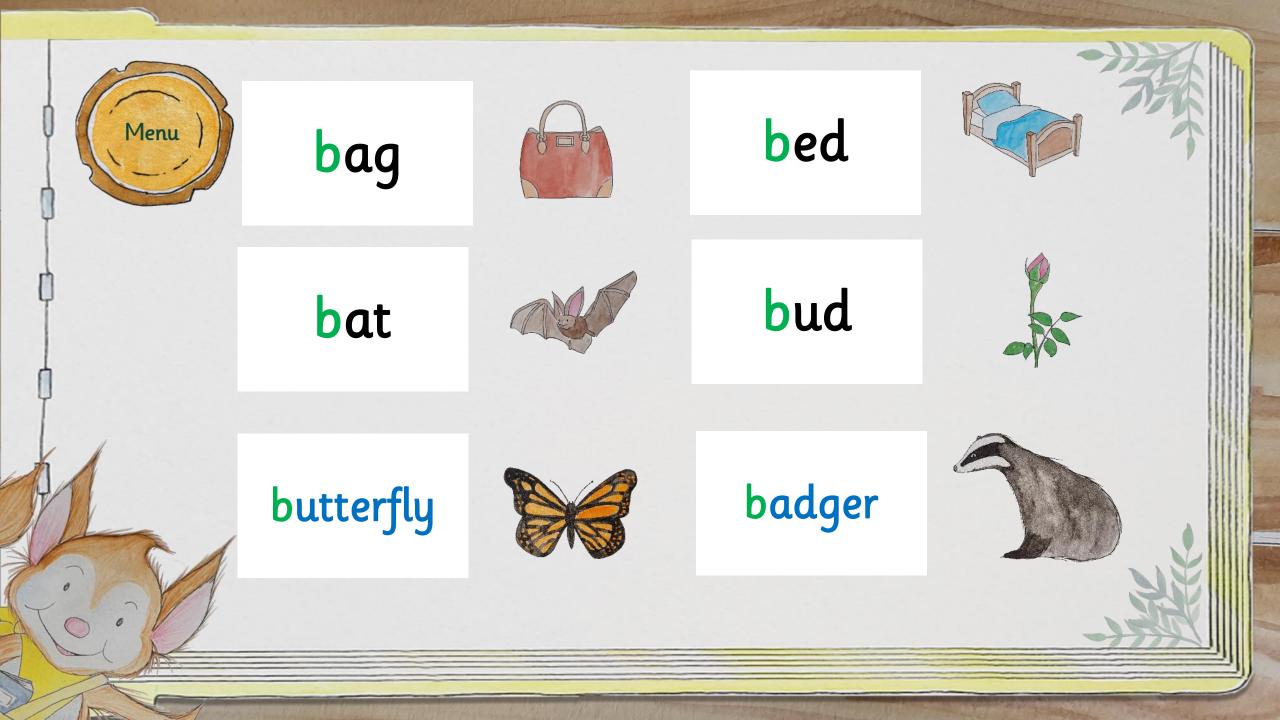

| Supersonic Steps in Teaching  New Learning                                                                                                                                                   | Supersonic Phonic Job<br>Practise<br>Build, Read or Write | Supersonic Phonic Job<br>Apply<br>Read or Write |
|----------------------------------------------------------------------------------------------------------------------------------------------------------------------------------------------|-----------------------------------------------------------|-------------------------------------------------|
| The spelling for the sound we can hear in a word.  /b/ Listen with Len Segment with Seb and Blend with Ben See it with Sam Segment with Seb and Build with Bill Read with Rex Write with Ron | /b/ words bag bed bat bud                                 | a bat on a bed a red bag on a bed  Menu         |