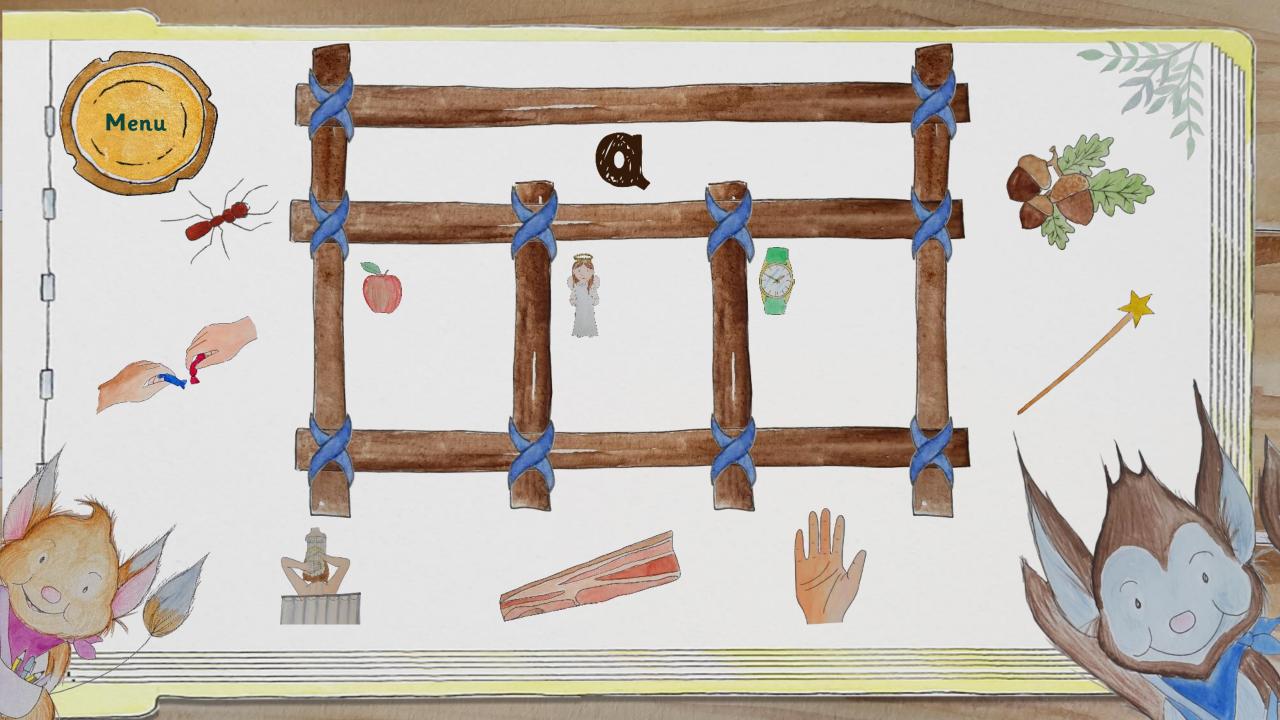

Switch it Spell Sounds

/a/

as in apple, angel and watch

Listen with Len
See it with Sam
Read with Rex and Switch with Mitch
Segment with Seb and Build with Bill
Read with Rex / Write with Ron
Switch with Mitch

apple ant hand daft sandpit shampoo

acorn baby bacon angel table stable

wash wasp watch swap wand squat

Can you see a wasp, an angel and an acorn in the sandpit?

There is an ant, a wand and a watch under the table.