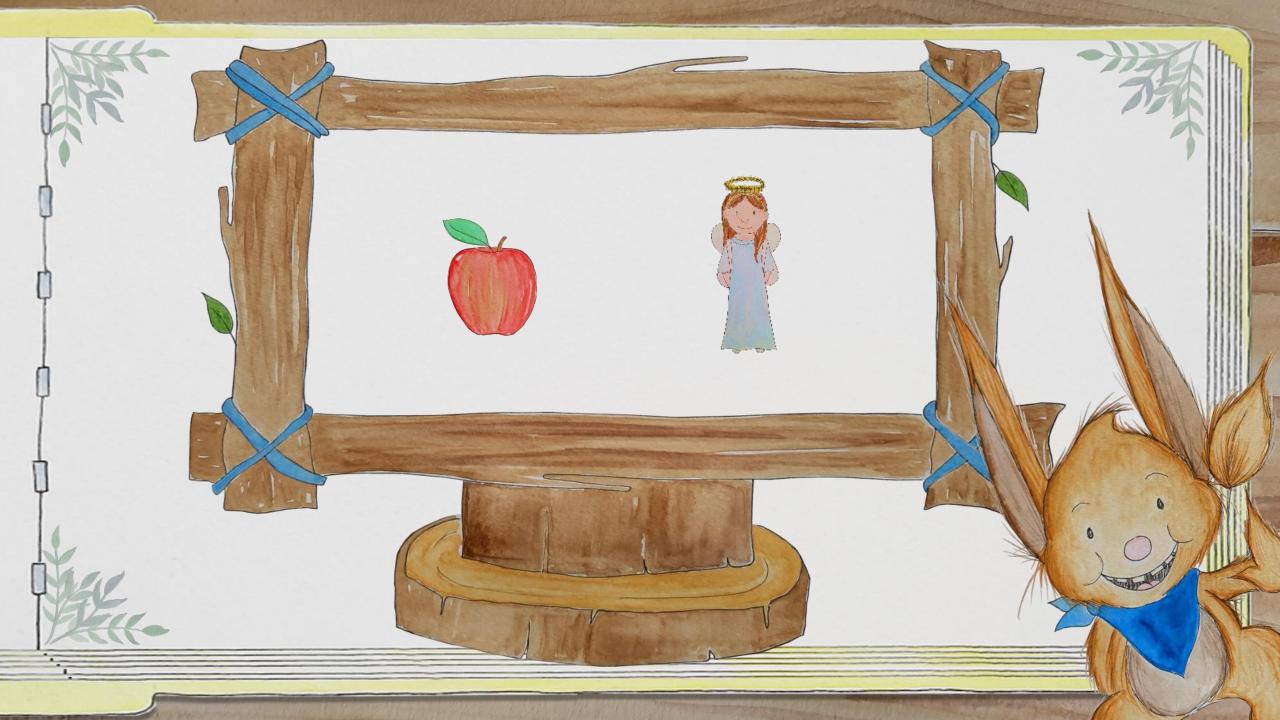

Switch it Spell Sounds

/a/

as in apple, angel and watch

Listen with Len
See it with Sam
Read with Rex and Switch with Mitch
Segment with Seb and Build with Bill
Read with Rex / Write with Ron
Switch with Mitch

apple ant hand daft sandpit shampoo

acorn baby bacon angel table stable

wash wasp watch swap wand squat

Can you see a wasp, an angel and an acorn in the sandpit?

There is an ant, a wand and a watch under the table.