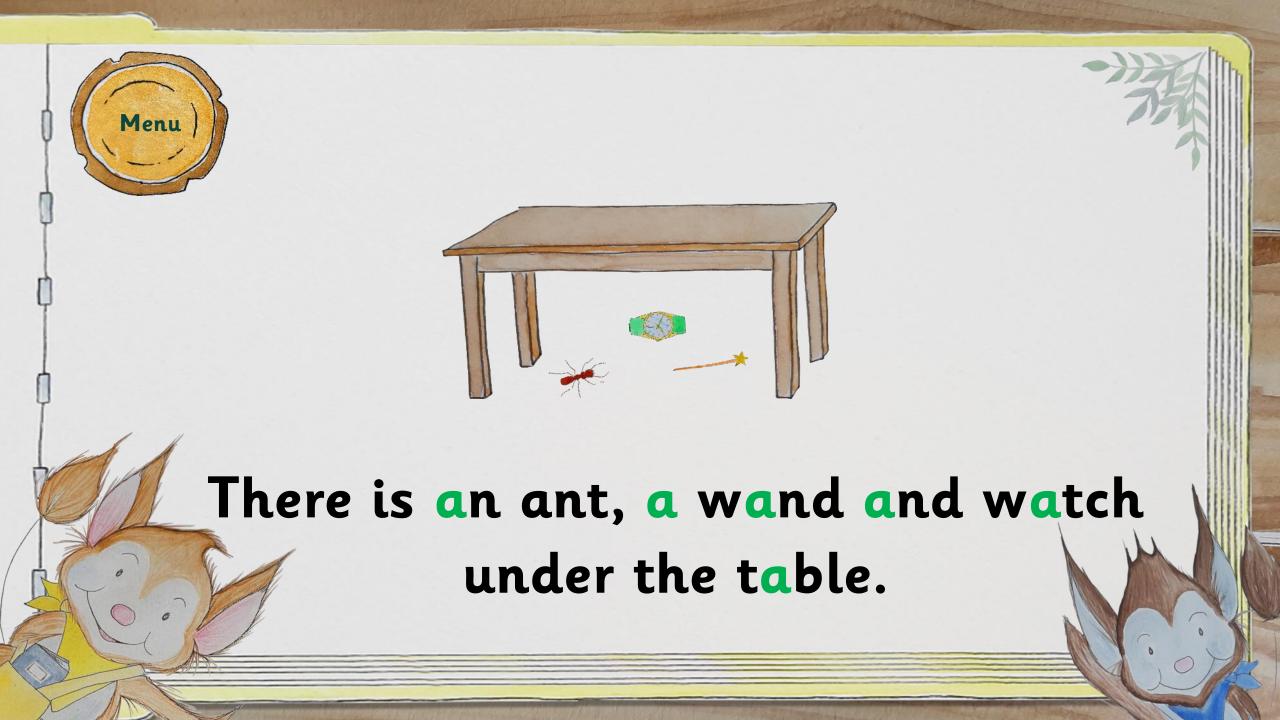

apple ant hand daft sandpit shampoo

acorn baby bacon angel table stable

wash wasp watch swap wand squat

Can you see a wasp, an angel and an acorn in the sandpit?

There is an ant, a wand and a watch under the table.