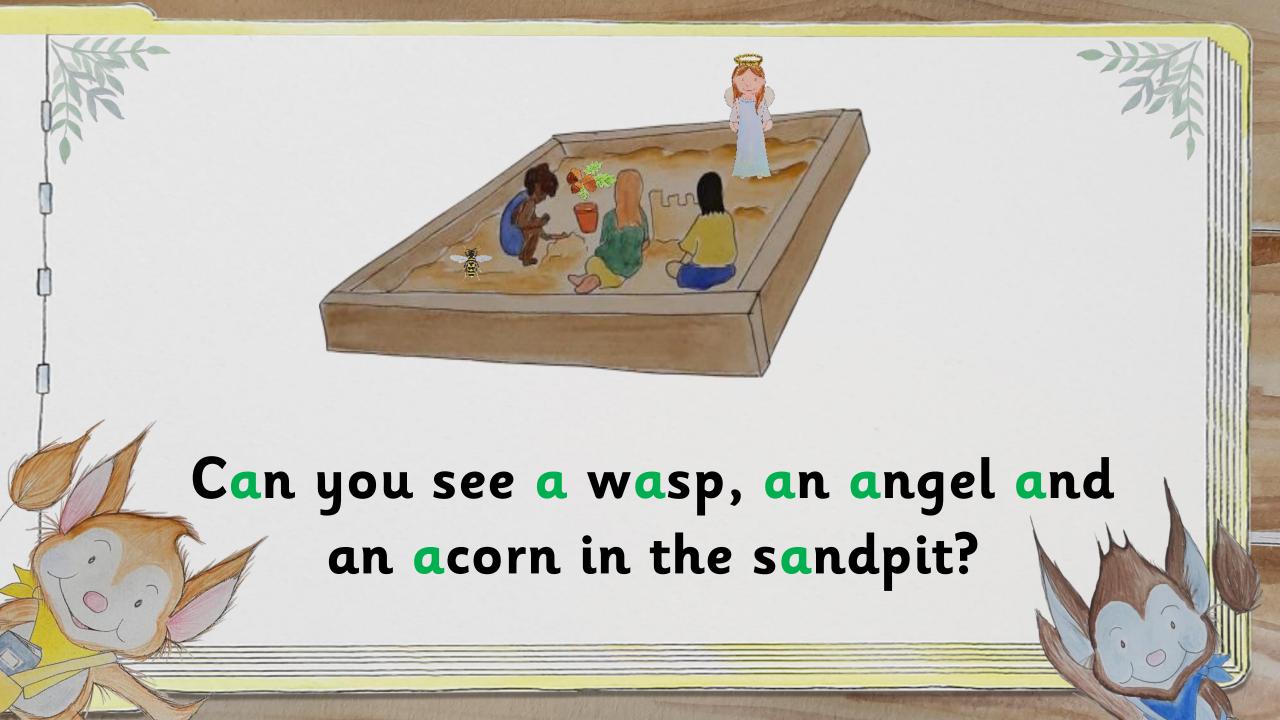

apple ant hand daft sandpit shampoo

acorn baby bacon angel table stable

wash wasp watch swap wand squat

Can you see a wasp, an angel and an acorn in the sandpit?

There is an ant, a wand and a watch under the table.