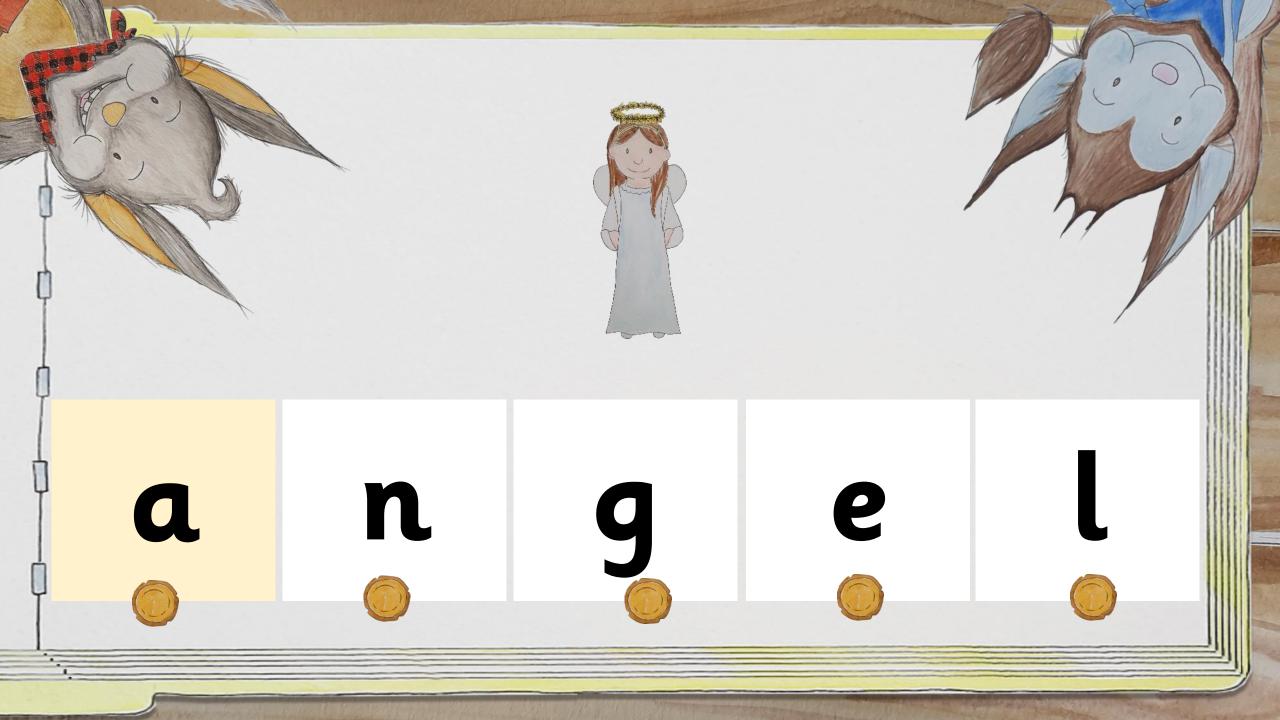

apple ant hand daft sandpit shampoo

acorn baby bacon angel table stable

wash wasp watch swap wand squat

Can you see a wasp, an angel and an acorn in the sandpit?

There is an ant, a wand and a watch under the table.