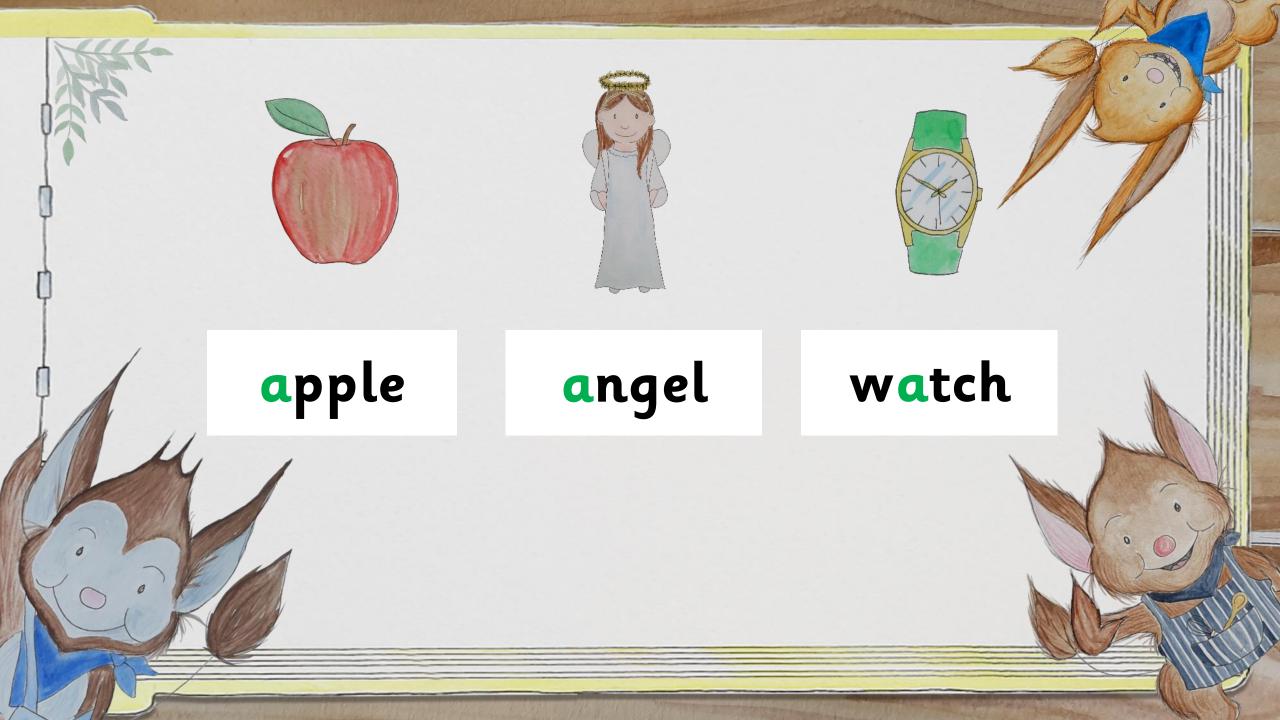

Switch it Spell Sounds

/a/

as in apple, angel and watch

Listen with Len
See it with Sam
Read with Rex and Switch with Mitch
Segment with Seb and Build with Bill
Read with Rex / Write with Ron
Switch with Mitch

apple ant hand daft sandpit shampoo

acorn baby bacon angel table stable

wash wasp watch swap wand squat

Can you see a wasp, an angel and an acorn in the sandpit?

There is an ant, a wand and a watch under the table.