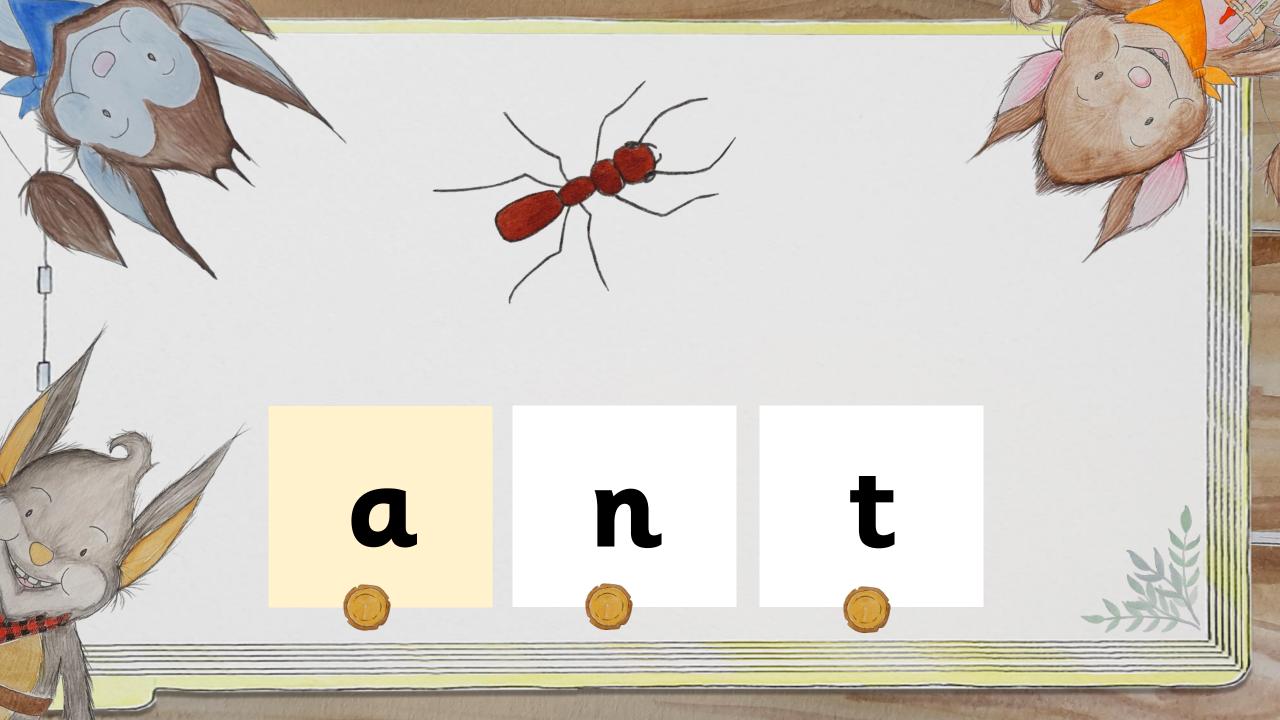

apple ant hand daft sandpit shampoo

acorn baby bacon angel table stable

wash wasp watch swap wand squat

Can you see a wasp, an angel and an acorn in the sandpit?

There is an ant, a wand and a watch under the table.