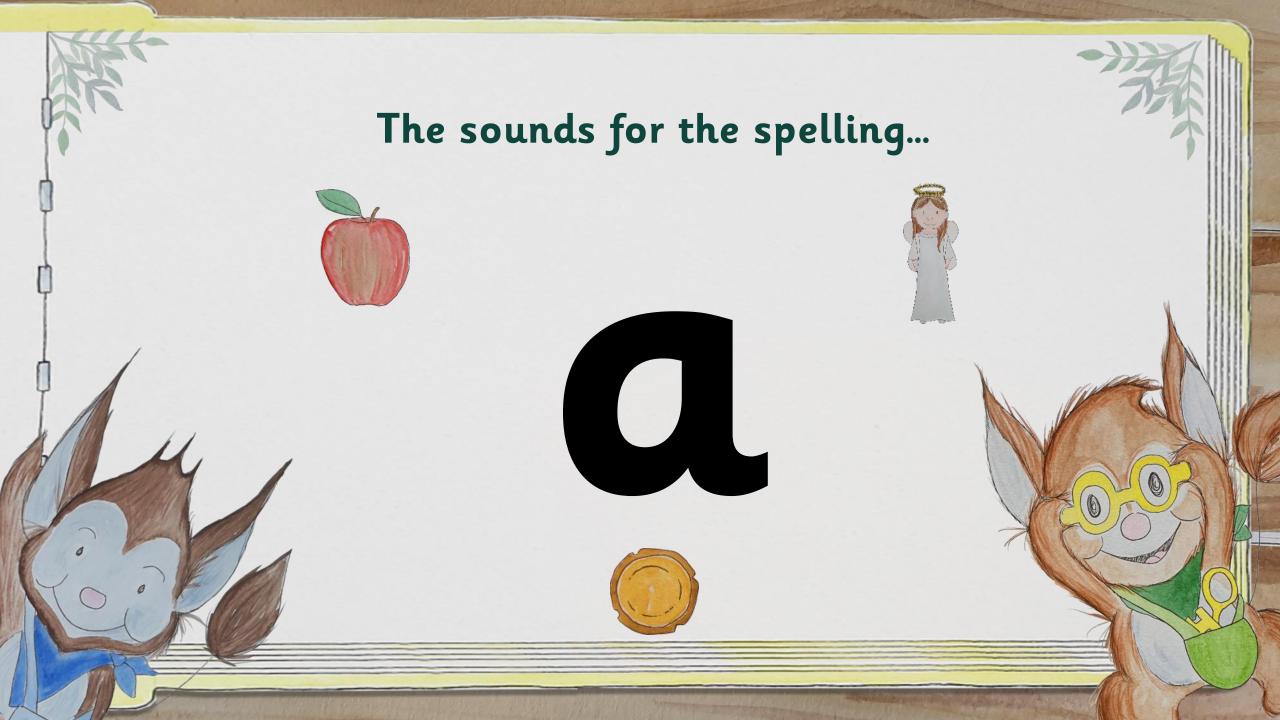

Switch it Spell Sounds

/a/

as in apple, angel and watch

Listen with Len
See it with Sam
Read with Rex and Switch with Mitch
Segment with Seb and Build with Bill
Read with Rex / Write with Ron
Switch with Mitch

apple ant hand daft sandpit shampoo

acorn baby bacon angel table stable

wash wasp watch swap wand squat

Can you see a wasp, an angel and an acorn in the sandpit?

There is an ant, a wand and a watch under the table.