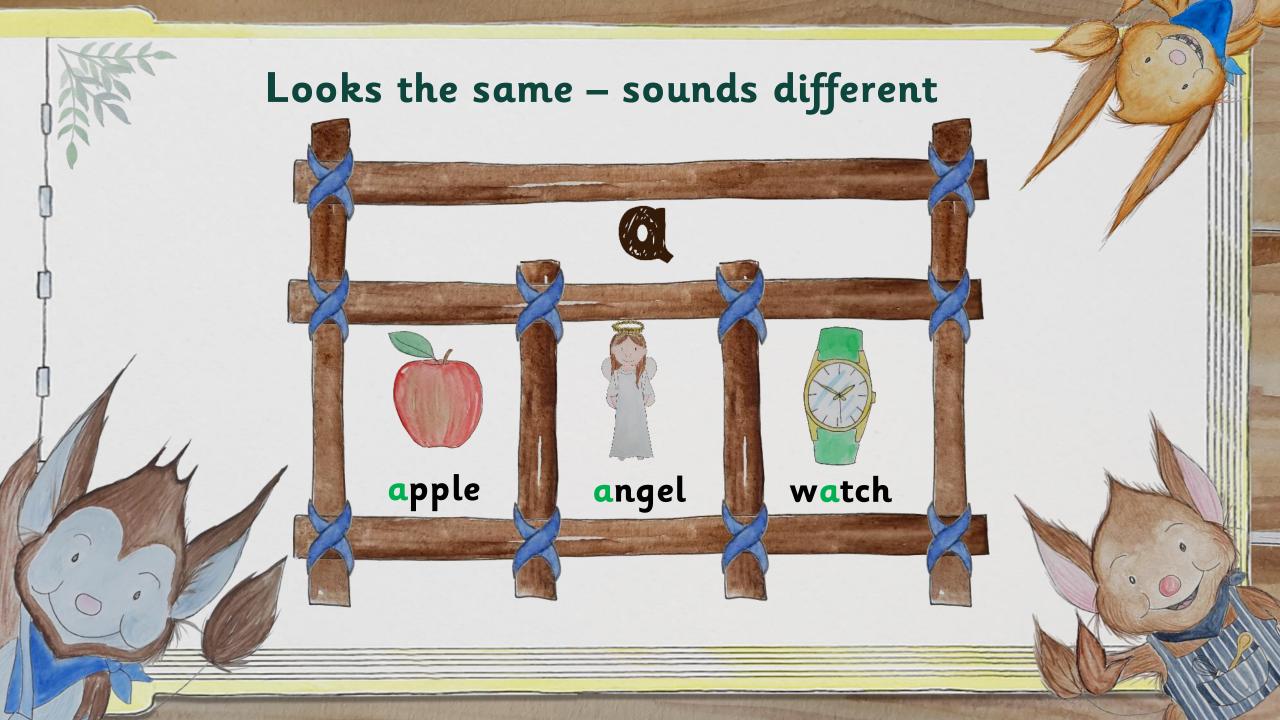

## Supersonic Steps in Teaching New Learning

Supersonic Phonic Job

Practise Read or Write Supersonic Phonic Job

Apply Read or Write

The sounds hear in a word with the same spelling

Looks the same — sounds different

Switch it Spell Sounds

/a/

as in apple, angel and watch

Listen with Len
See it with Sam
Read with Rex and Switch with Mitch
Segment with Seb and Build with Bill
Read with Rex / Write with Ron
Switch with Mitch

apple ant hand daft sandpit shampoo

acorn baby bacon angel table stable

wash wasp watch swap wand squat

Can you see a wasp, an angel and an acorn in the sandpit?

There is an ant, a wand and a watch under the table.