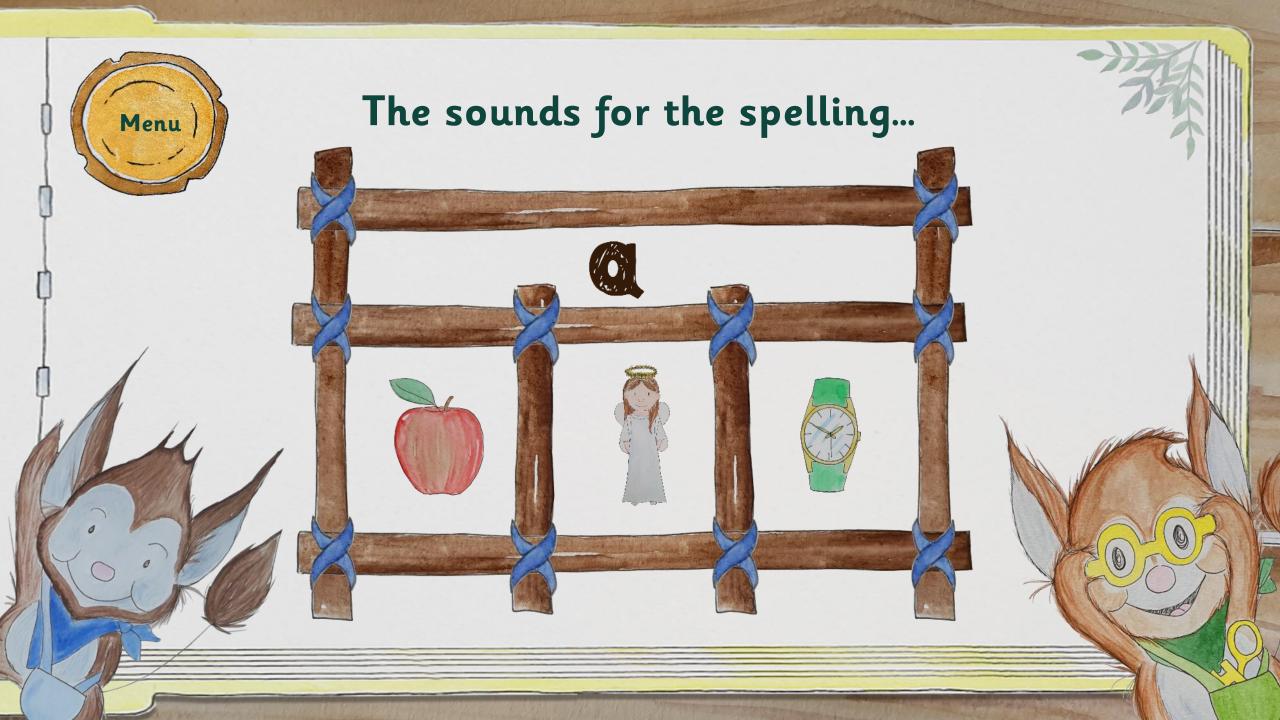

Switch it Spell Sounds

/a/

as in apple, angel and watch

Listen with Len
See it with Sam
Read with Rex and Switch with Mitch
Segment with Seb and Build with Bill
Read with Rex / Write with Ron
Switch with Mitch