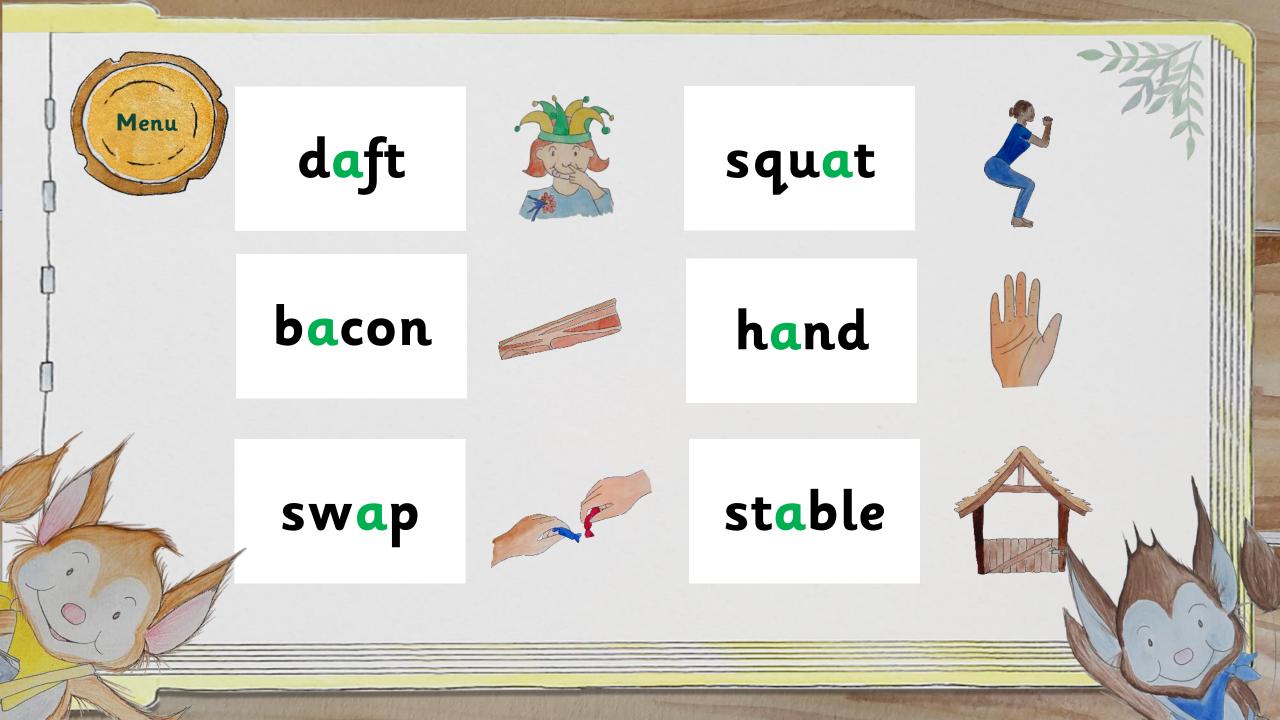

apple ant hand daft sandpit shampoo

acorn baby bacon angel table stable

wash wasp watch swap wand squat

Can you see a wasp, an angel and an acorn in the sandpit?

There is an ant, a wand and a watch under the table.