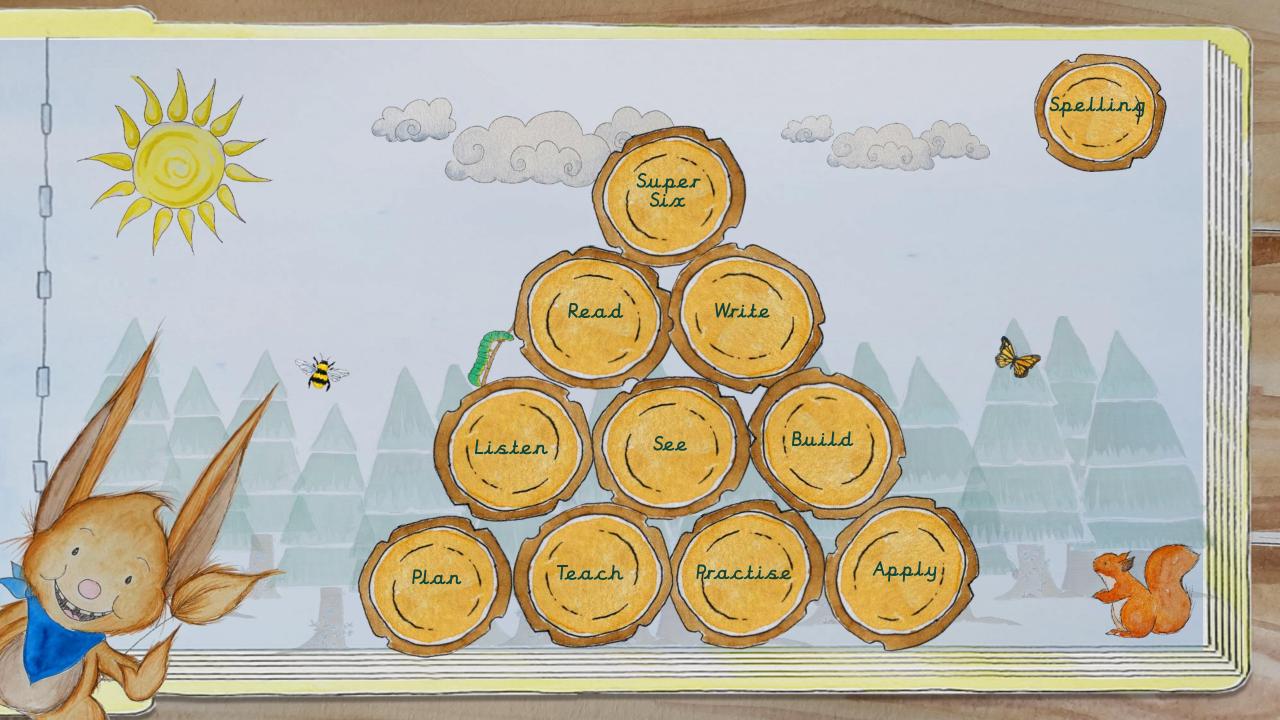

## Supersonic Steps in Teaching New Learning

## Supersonic Phonic Job

## Practise Read or Write

## Supersonic Phonic Job Apply Read or Write



The sounds hear in a word with the same spelling Looks the same - sounds different
Switch it Spell Sounds
/a/
as in apple, angel and watch

Listen with Len
See it with Sam
Read with Rex and Switch
with Mitch
Segment with Seb and Build
with Bill
Read with Rex / Write with Ron
Switch with Mitch

apple ant hand daft sandpit shampoo

acorn baby bacon angel table stable

wash wasp watch swap wand squat

Can you see a wasp, an angel and an acorn in the sandpit?

There is an ant, a wand and a watch under the table.