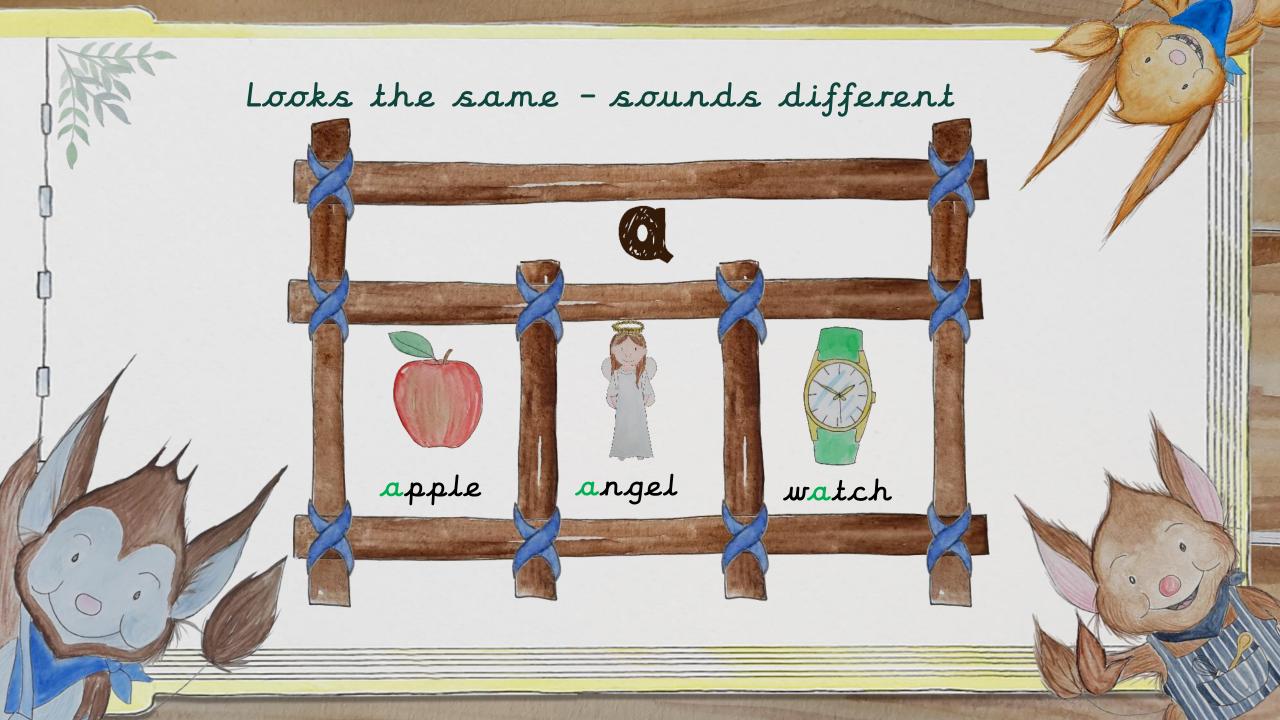

## Supersonic Phonic Job Apply Read or Write

The sounds hear in a word with the same spelling Looks the same - sounds different
Switch it Spell Sounds
/a/
as in apple, angel and watch

Listen with Len
See it with Sam
Read with Rex and Switch
with Mitch
Segment with Seb and Build
with Bill
Read with Rex / Write with Ron
Switch with Mitch