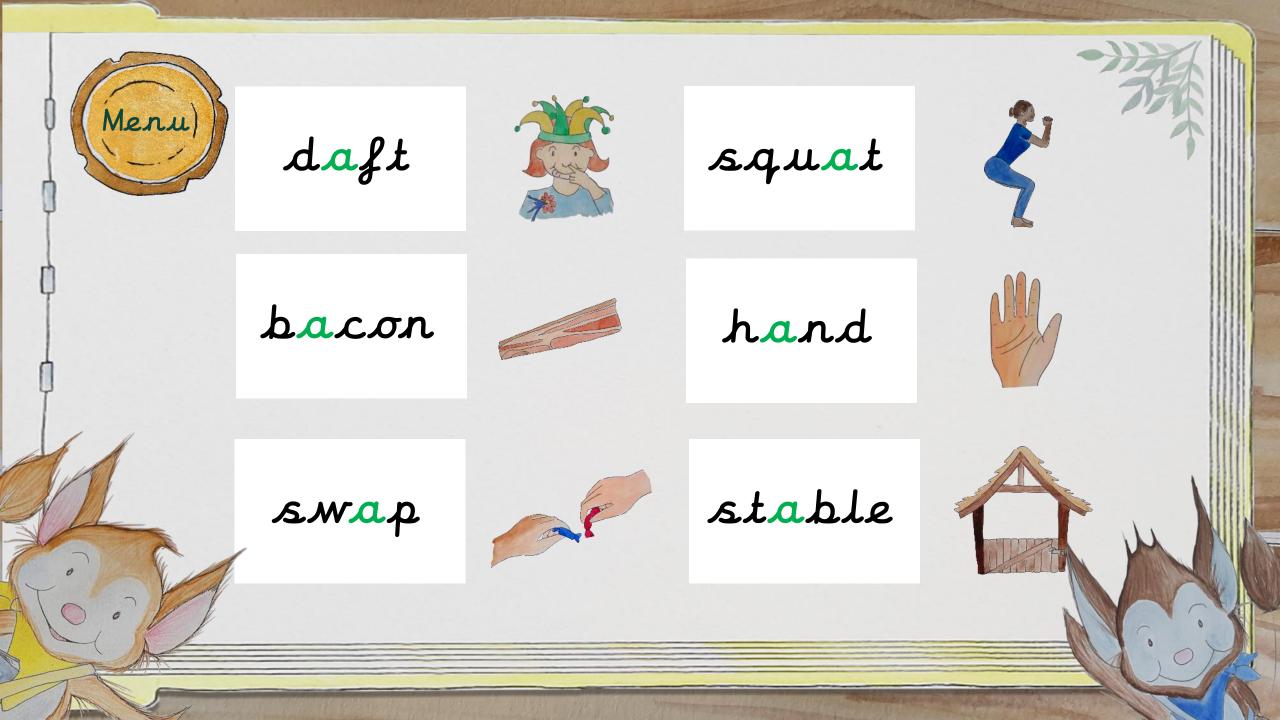

## Practise Read or Write

apple ant hand daft sandpit shampoo

acorn baby bacon angel table stable

wash wasp watch swap wand squat

Can you see a wasp, an angel and an acorn in the sandpit?

There is an ant, a wand and a watch under the table.