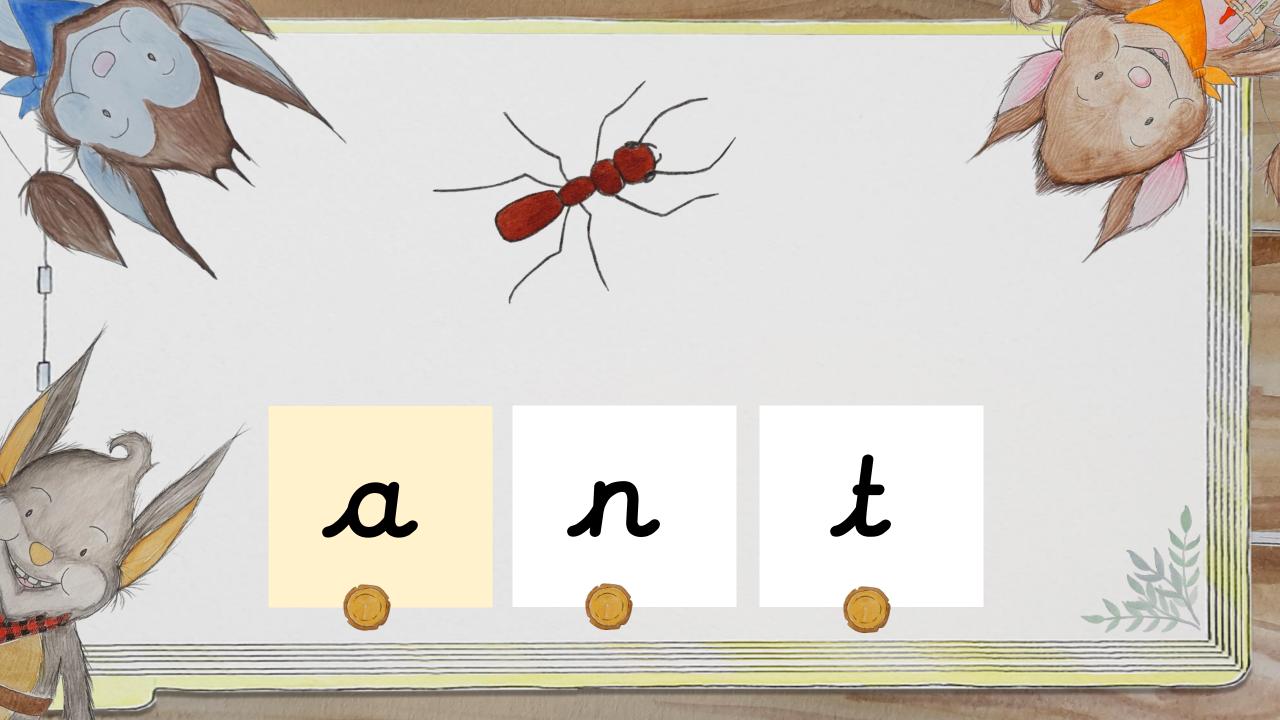

apple ant hand daft sandpit shampoo

acorn baby bacon angel table stable

wash wasp watch swap wand squat

Can you see a wasp, an angel and an acorn in the sandpit?

There is an ant, a wand and a watch under the table.