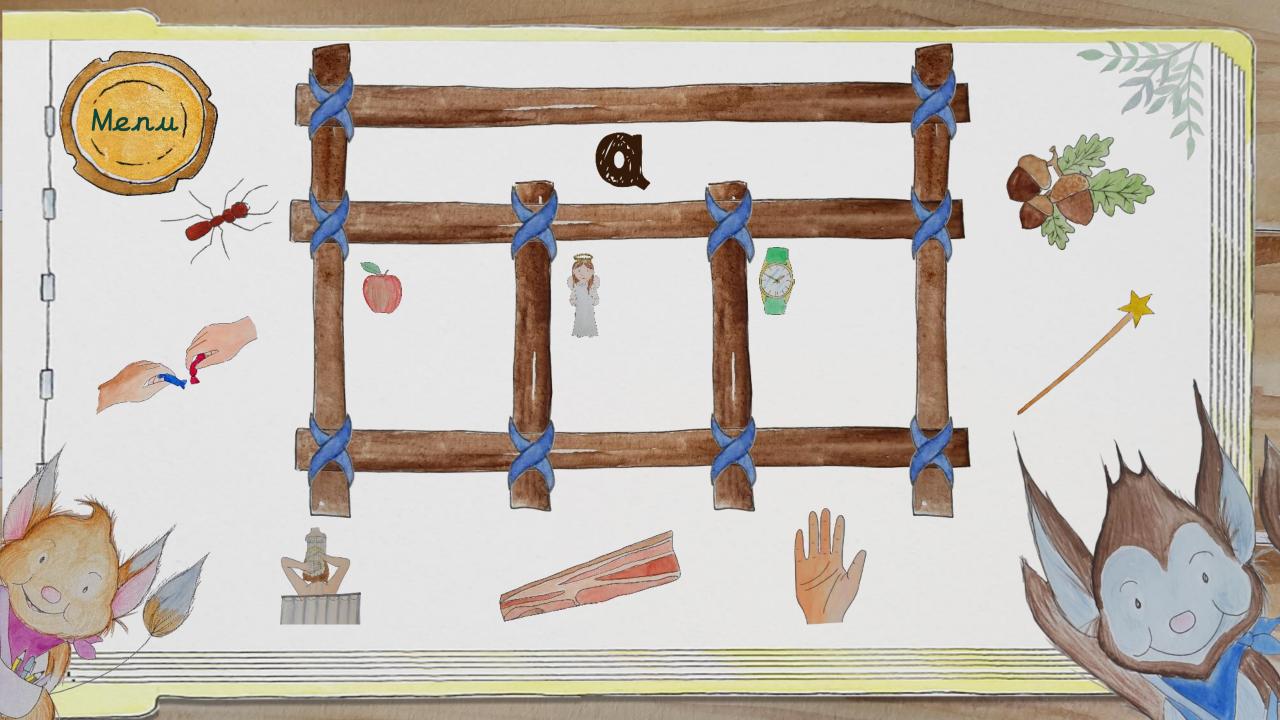

## Supersonic Phonic Job Apply Read or Write

The sounds hear in a word with the same spelling Looks the same - sounds different
Switch it Spell Sounds
/a/
as in apple, angel and watch

Listen with Len
See it with Sam
Read with Rex and Switch
with Mitch
Segment with Seb and Build
with Bill
Read with Rex / Write with Ron
Switch with Mitch

apple ant hand daft sandpit shampoo

acorn baby bacon angel table stable

wash wasp watch swap wand squat

Can you see a wasp, an angel and an acorn in the sandpit?

There is an ant, a wand and a watch under the table.