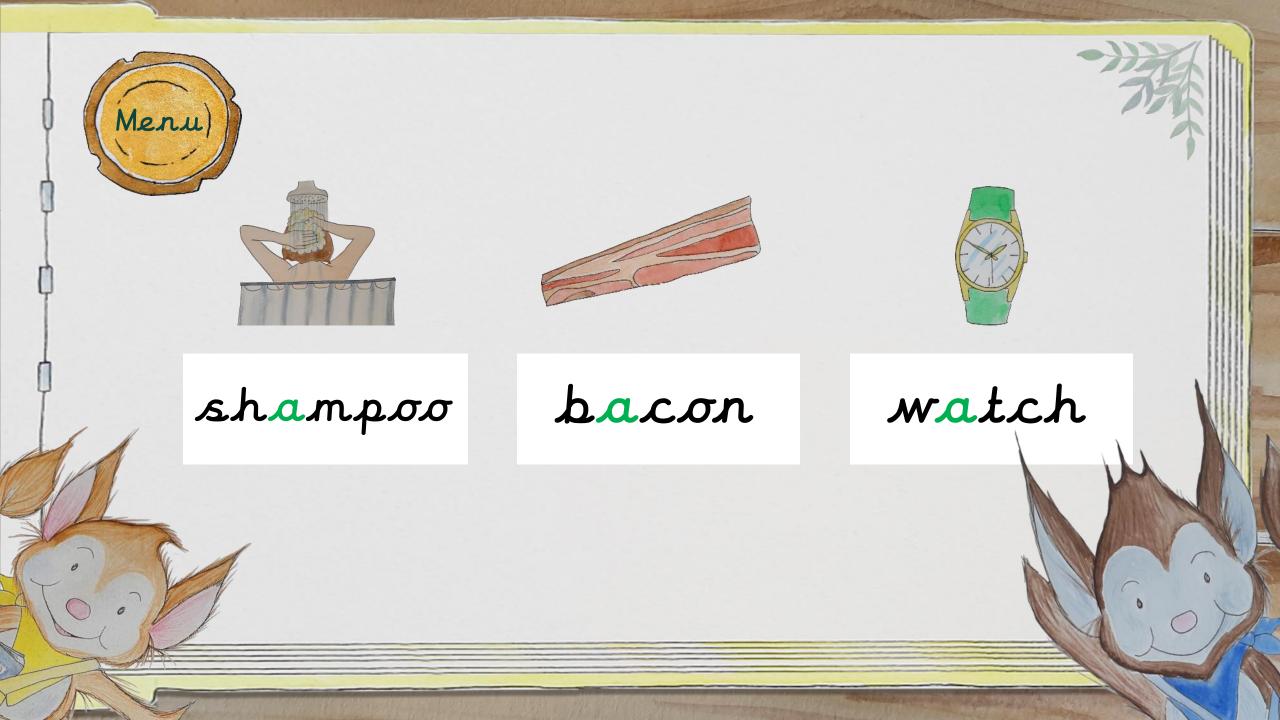

## Supersonic Phonic Job Apply Read or Write

The sounds hear in a word with the same spelling Looks the same - sounds different
Switch it Spell Sounds
/a/
as in apple, angel and watch

Listen with Len
See it with Sam
Read with Rex and Switch
with Mitch
Segment with Seb and Build
with Bill
Read with Rex / Write with Ron
Switch with Mitch

apple ant hand daft sandpit shampoo

acorn baby bacon angel table stable

wash wasp watch swap wand squat

Can you see a wasp, an angel and an acorn in the sandpit?

There is an ant, a wand and a watch under the table.