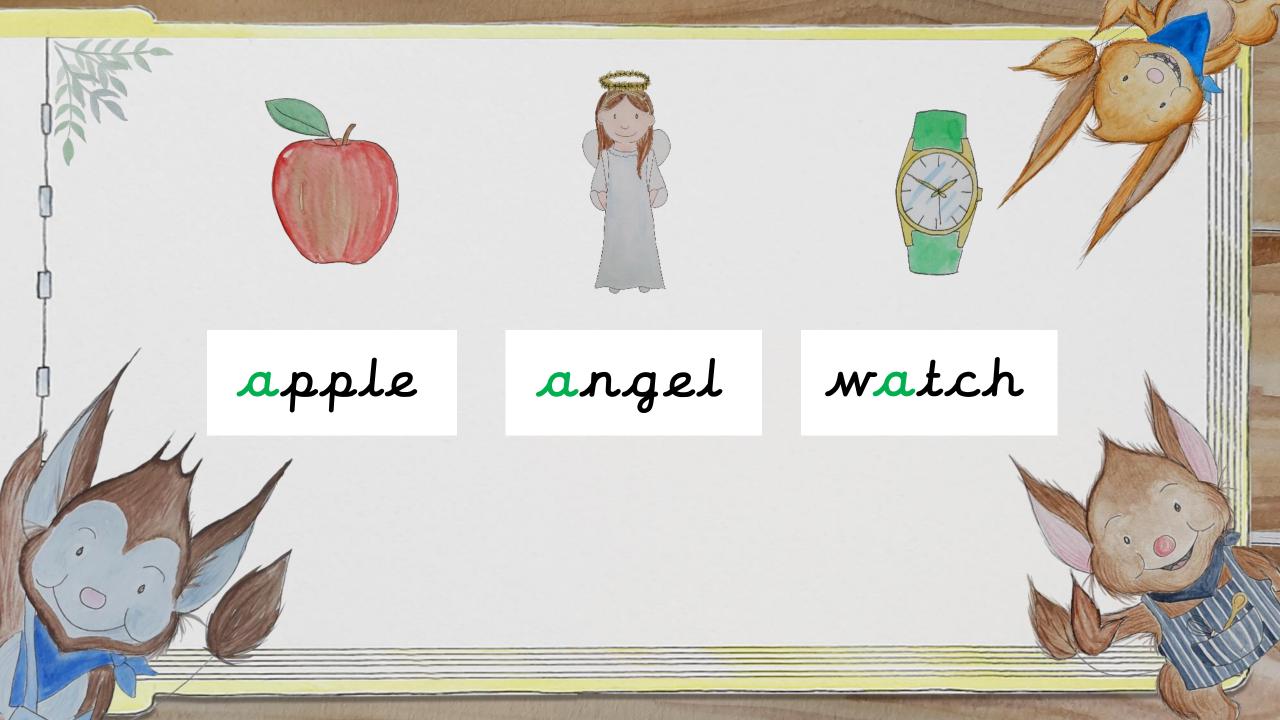

## Supersonic Phonic Job Apply Read or Write

The sounds hear in a word with the same spelling Looks the same - sounds different
Switch it Spell Sounds
/a/
as in apple, angel and watch

Listen with Len
See it with Sam
Read with Rex and Switch
with Mitch
Segment with Seb and Build
with Bill
Read with Rex / Write with Ron
Switch with Mitch