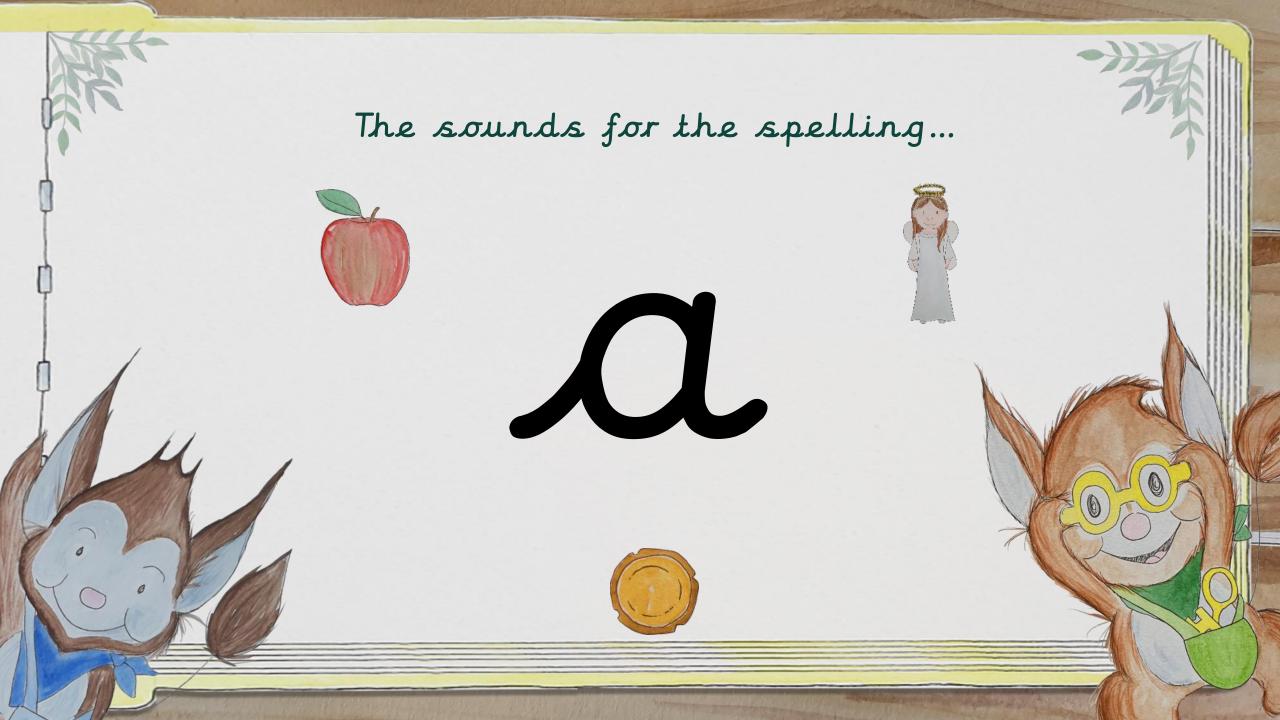

## Supersonic Phonic Job Apply Read or Write

The sounds hear in a word with the same spelling Looks the same - sounds different
Switch it Spell Sounds
/a/
as in apple, angel and watch

Listen with Len
See it with Sam
Read with Rex and Switch
with Mitch
Segment with Seb and Build
with Bill
Read with Rex / Write with Ron
Switch with Mitch

apple ant hand daft sandpit shampoo

acorn baby bacon angel table stable

wash wasp watch swap wand squat

Can you see a wasp, an angel and an acorn in the sandpit?

There is an ant, a wand and a watch under the table.