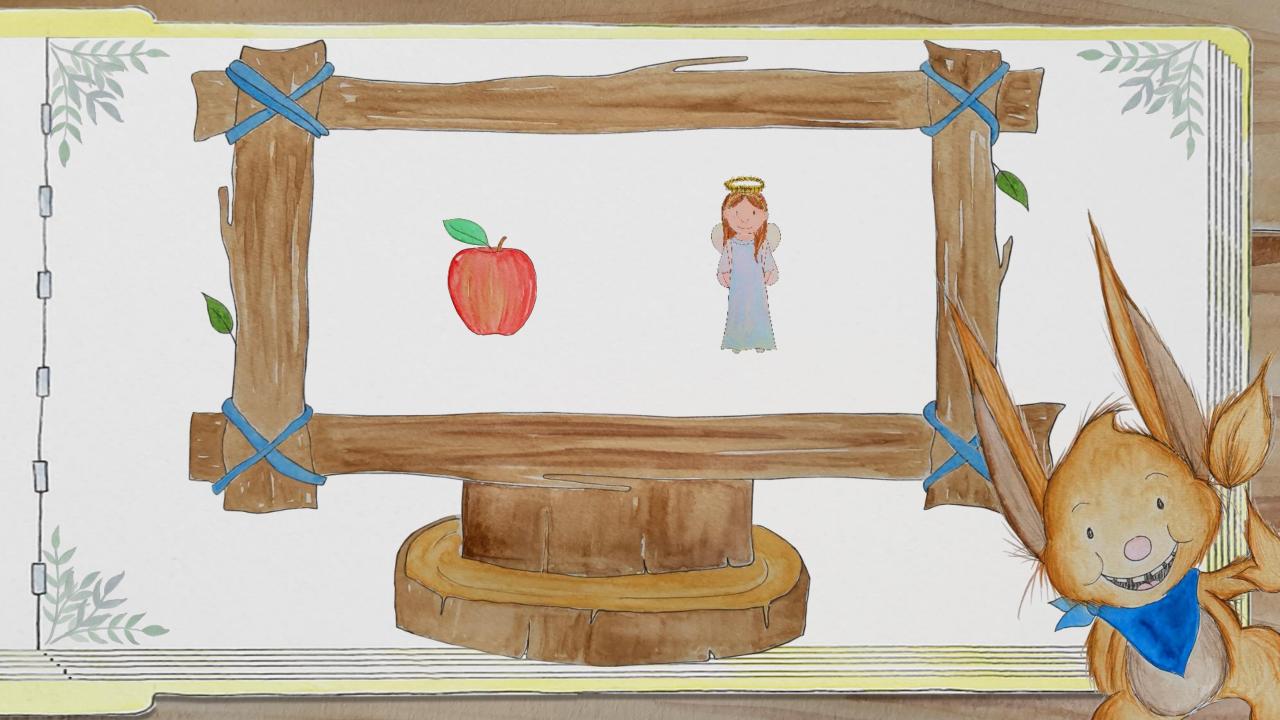

## Supersonic Phonic Job Apply Read or Write

The sounds hear in a word with the same spelling Looks the same - sounds different
Switch it Spell Sounds
/a/
as in apple, angel and watch

Listen with Len
See it with Sam
Read with Rex and Switch
with Mitch
Segment with Seb and Build
with Bill
Read with Rex / Write with Ron
Switch with Mitch

apple ant hand daft sandpit shampoo

acorn baby bacon angel table stable

wash wasp watch swap wand squat

Can you see a wasp, an angel and an acorn in the sandpit?

There is an ant, a wand and a watch under the table.