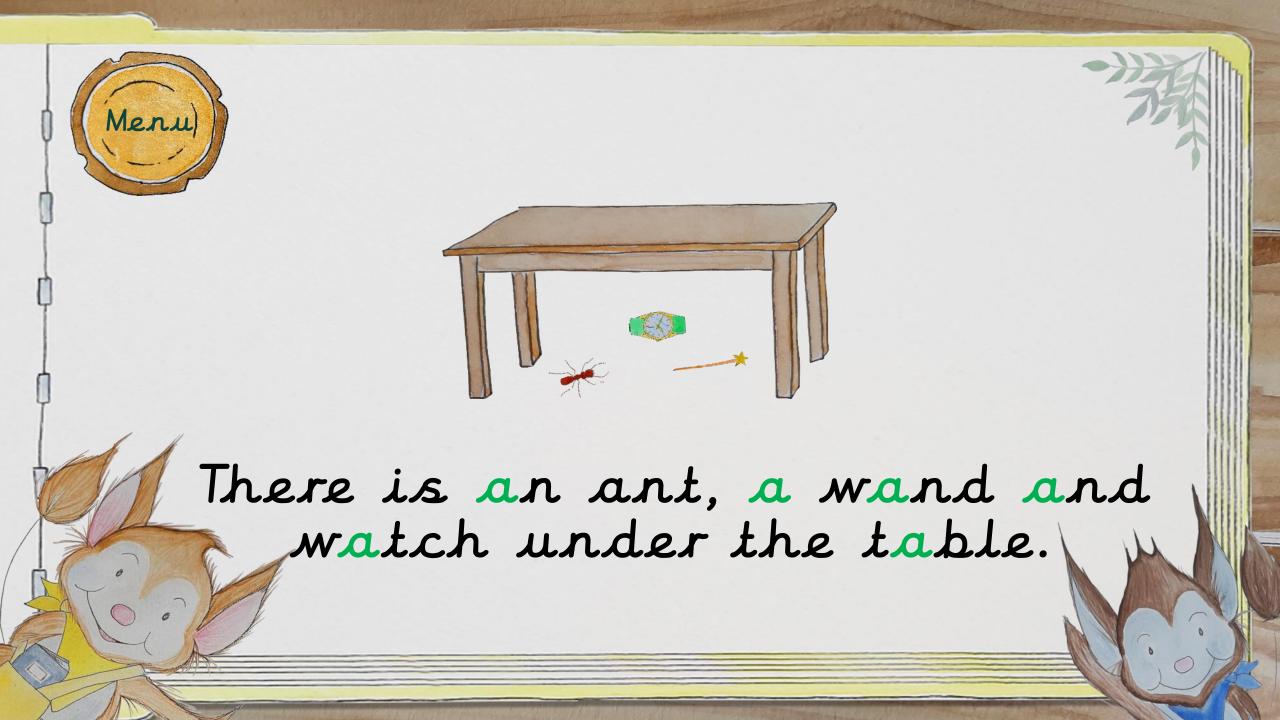

apple ant hand daft sandpit shampoo

acorn baby bacon angel table stable

wash wasp watch swap wand squat

Can you see a wasp, an angel and an acorn in the sandpit?

There is an ant, a wand and a watch under the table.