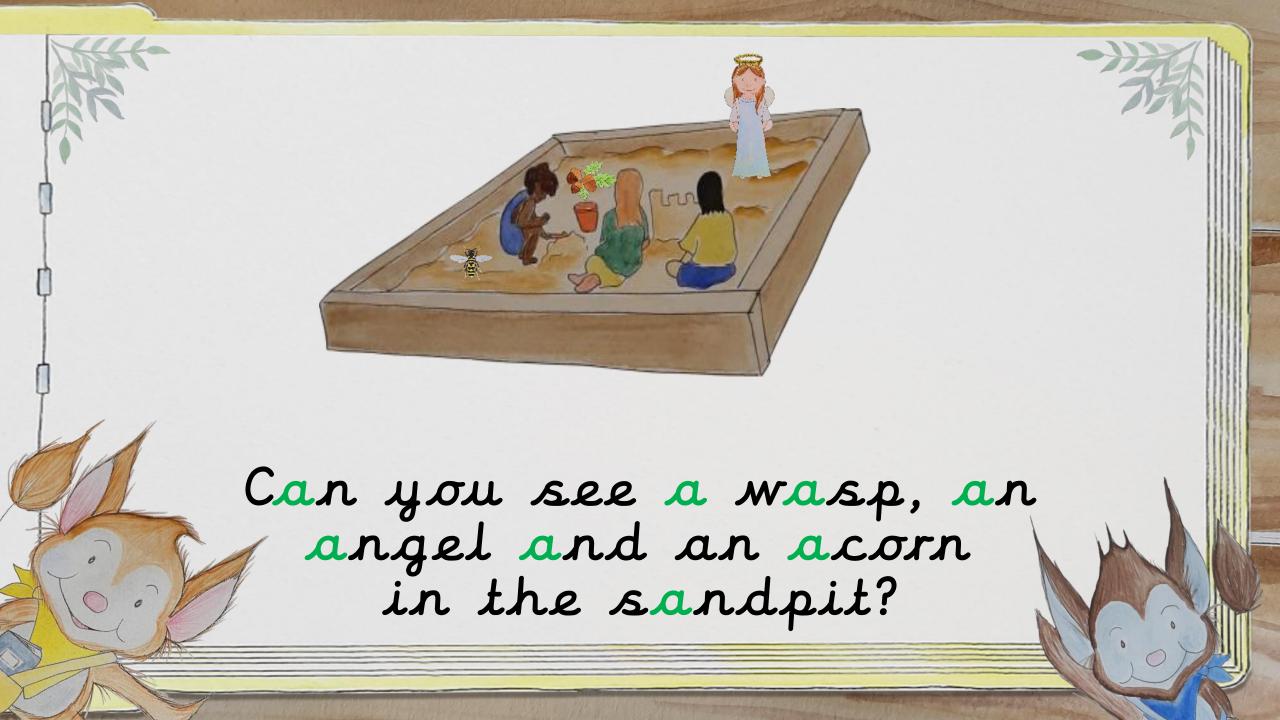

apple ant hand daft sandpit shampoo

acorn baby bacon angel table stable

wash wasp watch swap wand squat

Can you see a wasp, an angel and an acorn in the sandpit?

There is an ant, a wand and a watch under the table.