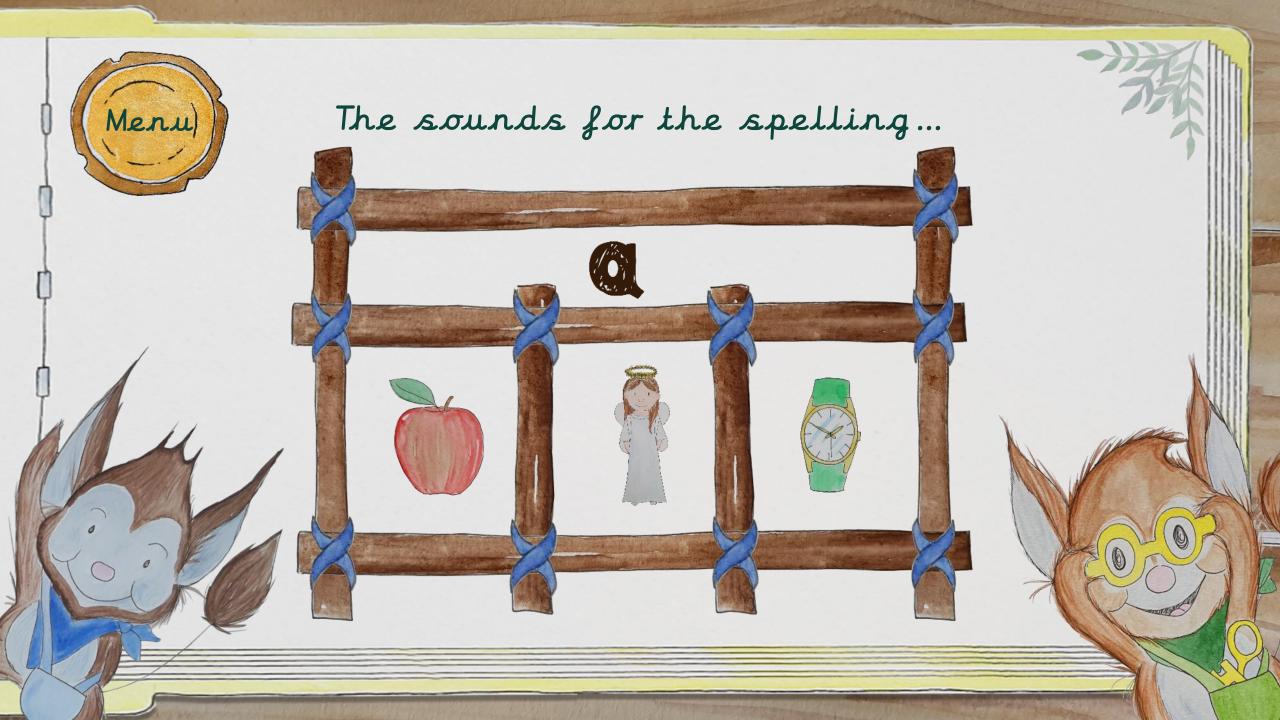

## Supersonic Phonic Job Apply Read or Write

The sounds hear in a word with the same spelling Looks the same - sounds different
Switch it Spell Sounds
/a/
as in apple, angel and watch

Listen with Len
See it with Sam
Read with Rex and Switch
with Mitch
Segment with Seb and Build
with Bill
Read with Rex / Write with Ron
Switch with Mitch