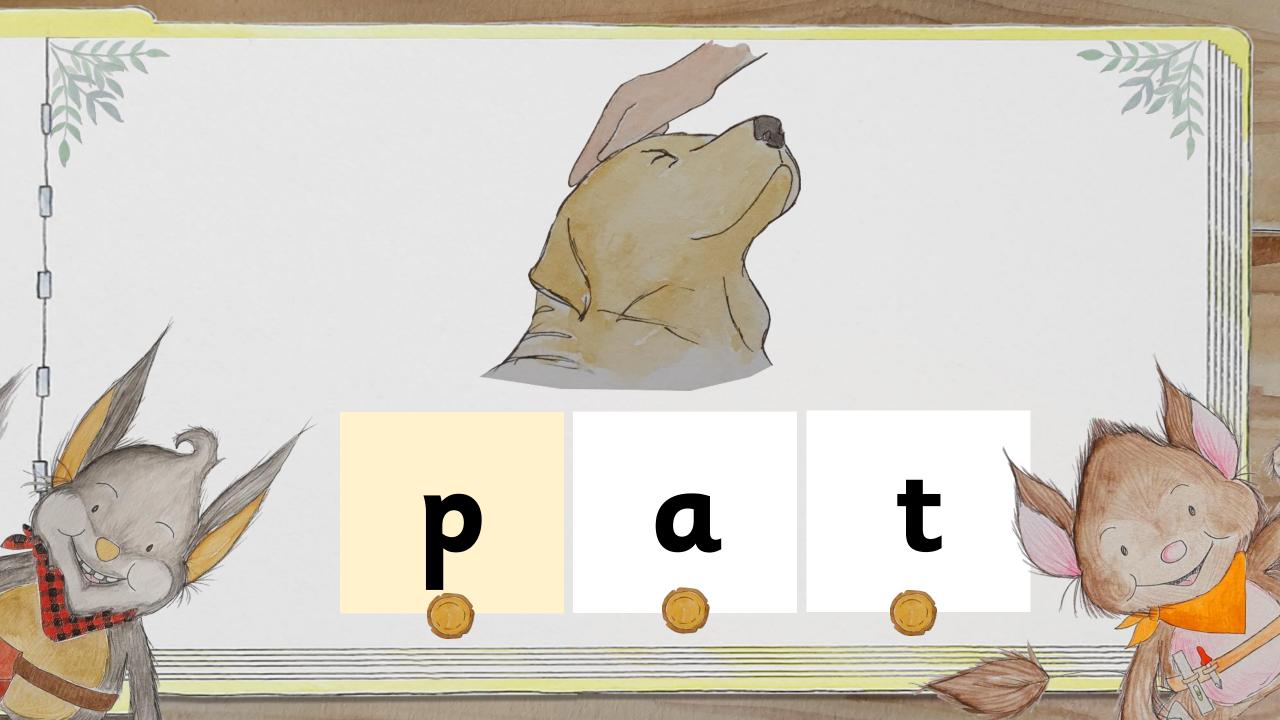

| Supersonic Steps in Teaching  New Learning                                                                                                                                                   | Supersonic Phonic Job<br>Practise<br>Build, Read or Write | Supersonic Phonic Job<br>Apply<br>Read or Write |
|----------------------------------------------------------------------------------------------------------------------------------------------------------------------------------------------|-----------------------------------------------------------|-------------------------------------------------|
| The spelling for the sound we can hear in a word.  /p/ Listen with Len Segment with Seb and Blend with Ben See it with Sam Segment with Seb and Build with Bill Read with Rex Write with Ron | Read /p/ words tap pat sap asp                            | pat, pat  Menu                                  |