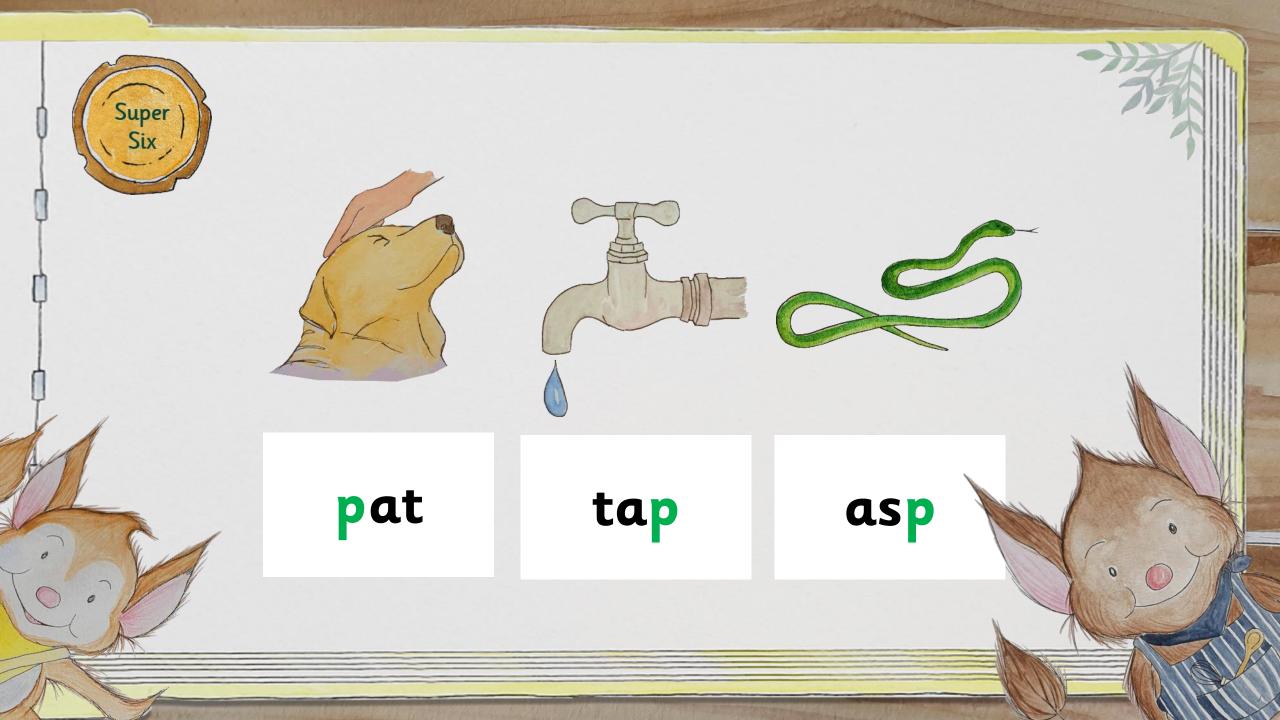

| Supersonic Steps in Teaching  New Learning                                                                                                                                                   | Supersonic Phonic Job<br>Practise<br>Build, Read or Write | Supersonic Phonic Job<br>Apply<br>Read or Write |
|----------------------------------------------------------------------------------------------------------------------------------------------------------------------------------------------|-----------------------------------------------------------|-------------------------------------------------|
| The spelling for the sound we can hear in a word.  /p/ Listen with Len Segment with Seb and Blend with Ben See it with Sam Segment with Seb and Build with Bill Read with Rex Write with Ron | Read /p/ words tap pat sap asp                            | pat, pat  Menu                                  |