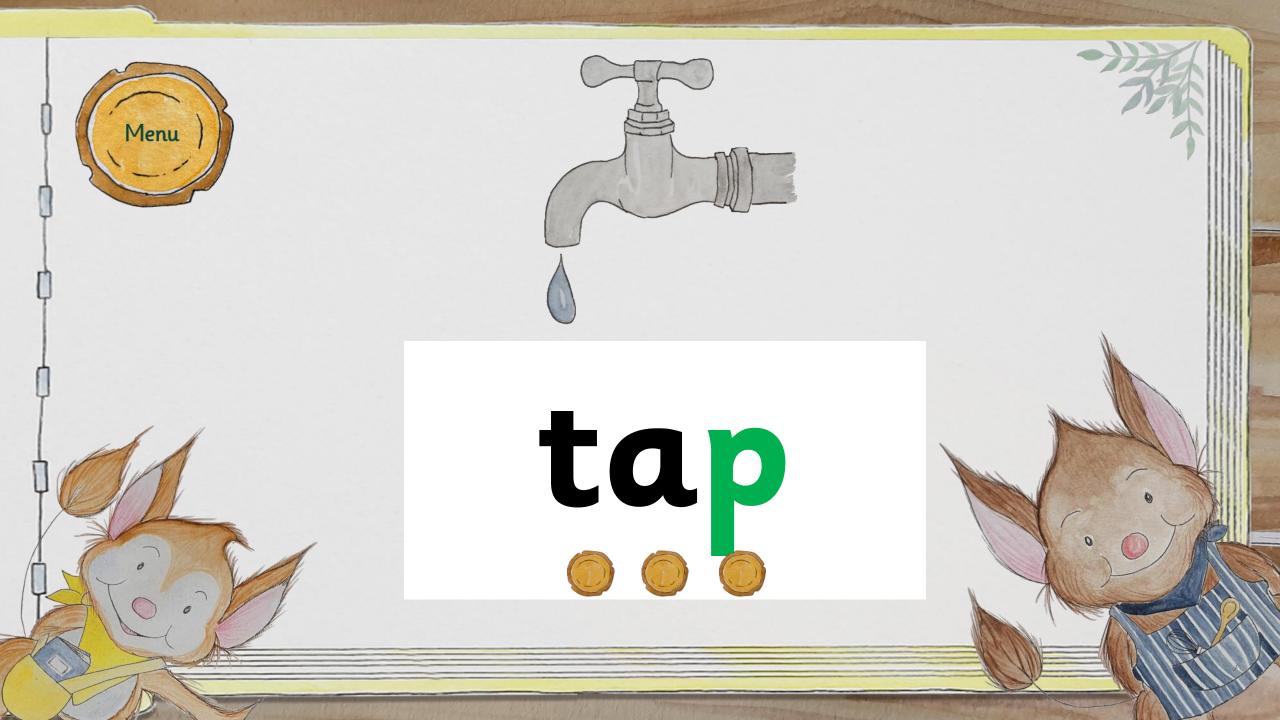

| Supersonic Steps in Teaching  New Learning                                                                                                                                                   | Supersonic Phonic Job<br>Practise<br>Build, Read or Write | Supersonic Phonic Job<br>Apply<br>Read or Write |
|----------------------------------------------------------------------------------------------------------------------------------------------------------------------------------------------|-----------------------------------------------------------|-------------------------------------------------|
| The spelling for the sound we can hear in a word.  /p/ Listen with Len Segment with Seb and Blend with Ben See it with Sam Segment with Seb and Build with Bill Read with Rex Write with Ron | Read /p/ words tap pat sap asp                            | pat, pat  Menu                                  |