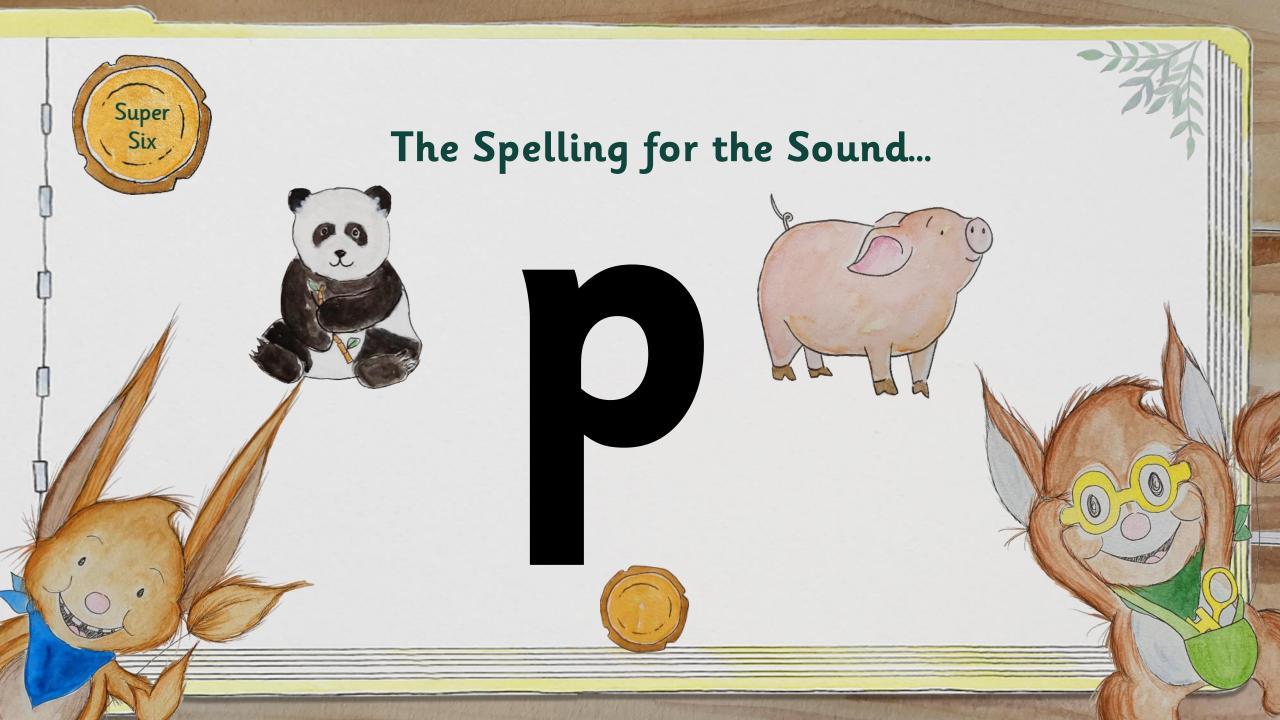

| Supersonic Steps in Teaching  New Learning                                                                                                                                                   | Supersonic Phonic Job<br>Practise<br>Build, Read or Write | Supersonic Phonic Job<br>Apply<br>Read or Write |
|----------------------------------------------------------------------------------------------------------------------------------------------------------------------------------------------|-----------------------------------------------------------|-------------------------------------------------|
| The spelling for the sound we can hear in a word.  /p/ Listen with Len Segment with Seb and Blend with Ben See it with Sam Segment with Seb and Build with Bill Read with Rex Write with Ron | Read /p/ words tap pat sap asp                            | pat, pat  Menu                                  |