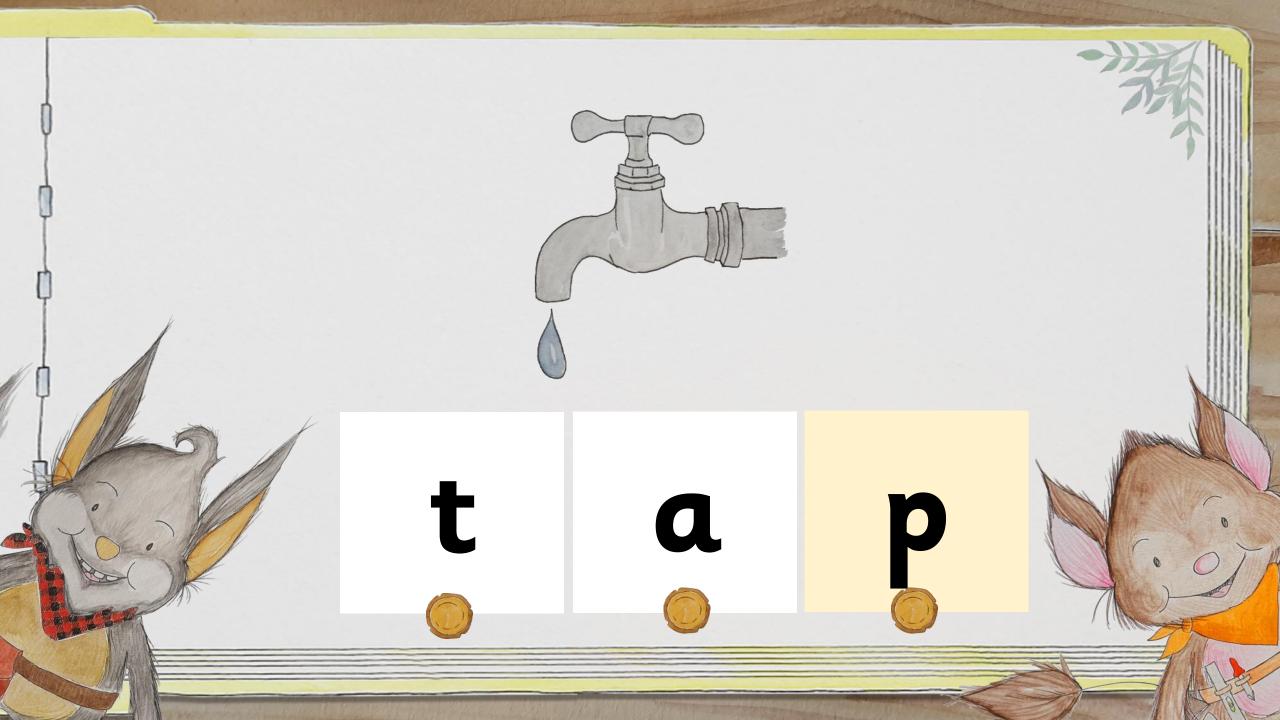

| Supersonic Steps in Teaching  New Learning                                                                                                                                                   | Supersonic Phonic Job<br>Practise<br>Build, Read or Write | Supersonic Phonic Job<br>Apply<br>Read or Write |
|----------------------------------------------------------------------------------------------------------------------------------------------------------------------------------------------|-----------------------------------------------------------|-------------------------------------------------|
| The spelling for the sound we can hear in a word.  /p/ Listen with Len Segment with Seb and Blend with Ben See it with Sam Segment with Seb and Build with Bill Read with Rex Write with Ron | Read /p/ words tap pat sap asp                            | pat, pat  Menu                                  |