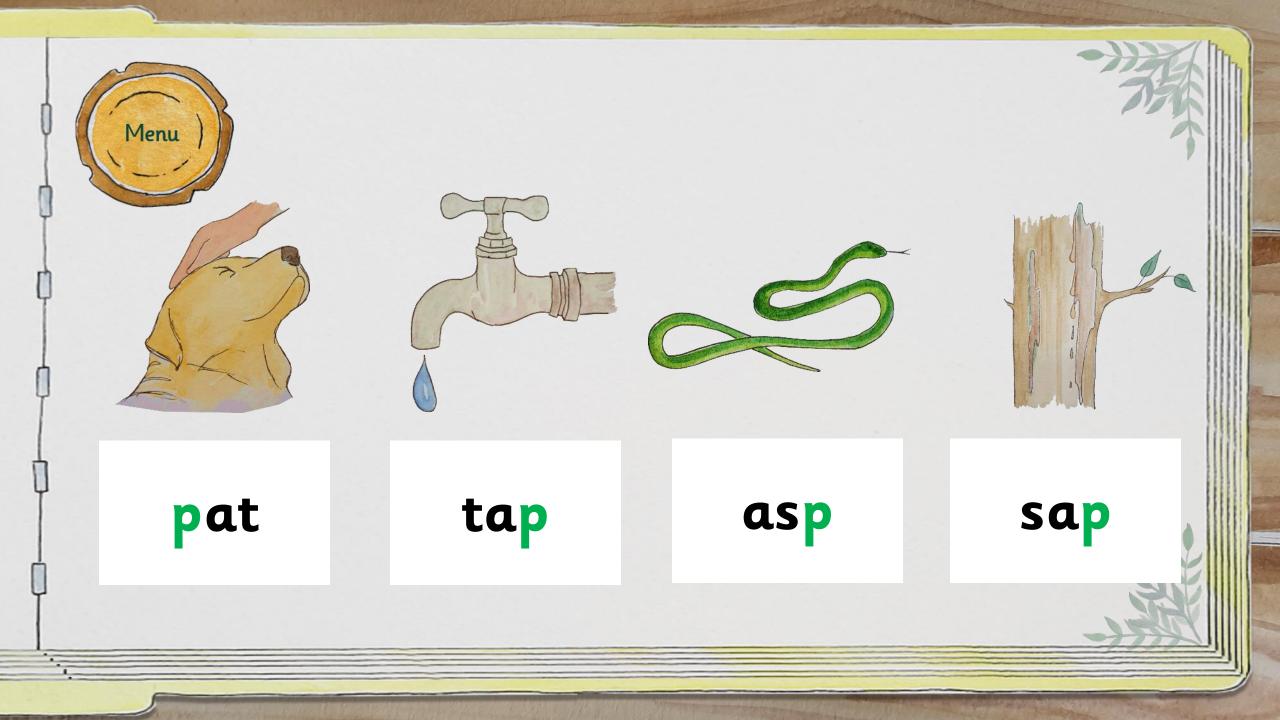

| Supersonic Steps in Teaching  New Learning                                                                                                                                                   | Supersonic Phonic Job<br>Practise<br>Build, Read or Write | Supersonic Phonic Job<br>Apply<br>Read or Write |
|----------------------------------------------------------------------------------------------------------------------------------------------------------------------------------------------|-----------------------------------------------------------|-------------------------------------------------|
| The spelling for the sound we can hear in a word.  /p/ Listen with Len Segment with Seb and Blend with Ben See it with Sam Segment with Seb and Build with Bill Read with Rex Write with Ron | Read /p/ words tap pat sap asp                            | pat, pat  Menu                                  |