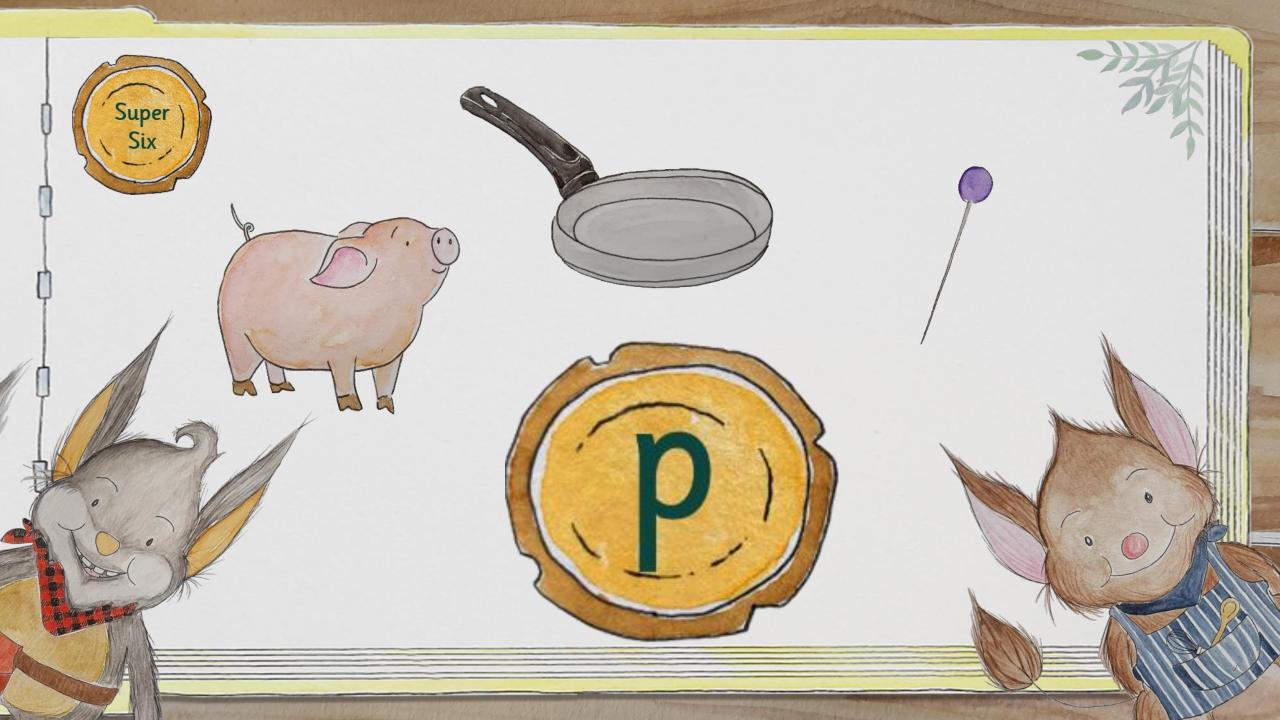

| Supersonic Steps in Teaching  New Learning                                                                                                                                                   | Supersonic Phonic Job<br>Practise<br>Build, Read or Write | Supersonic Phonic Job<br>Apply<br>Read or Write |
|----------------------------------------------------------------------------------------------------------------------------------------------------------------------------------------------|-----------------------------------------------------------|-------------------------------------------------|
| The spelling for the sound we can hear in a word.  /p/ Listen with Len Segment with Seb and Blend with Ben See it with Sam Segment with Seb and Build with Bill Read with Rex Write with Ron | Read /p/ words tap pat sap asp                            | pat, pat  Menu                                  |