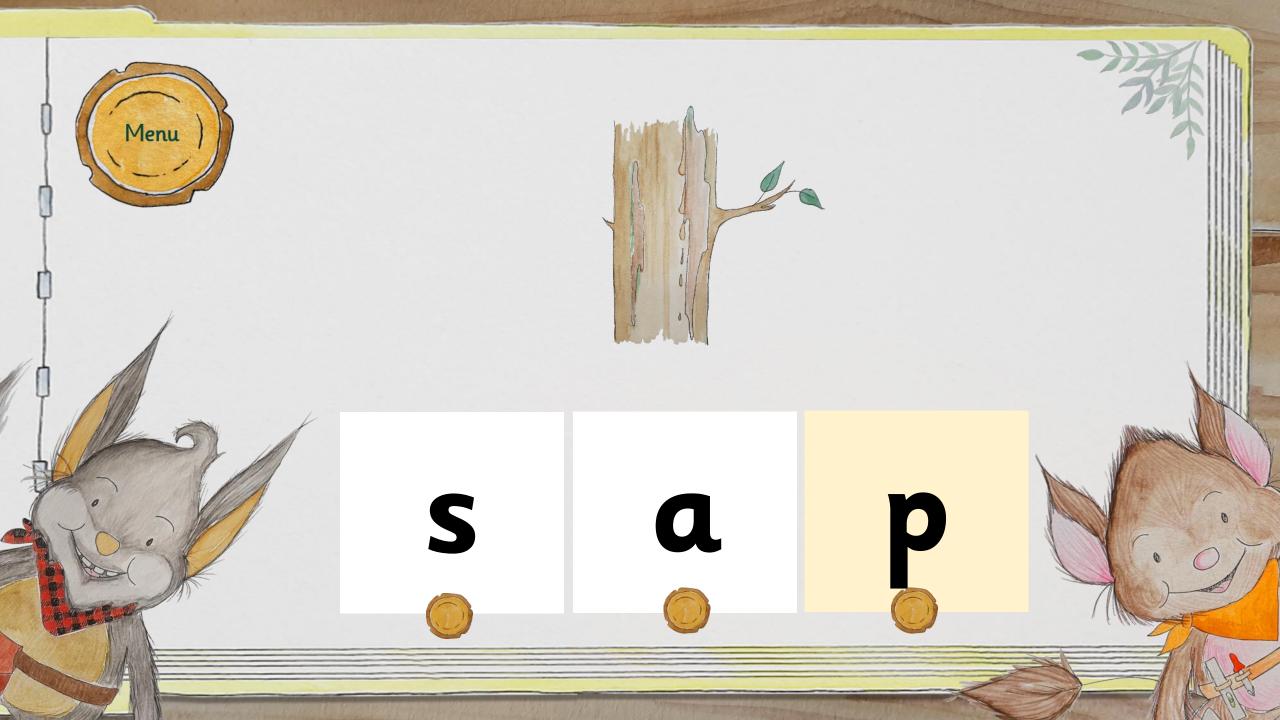

| Supersonic Steps in Teaching  New Learning                                                                                                                                                   | Supersonic Phonic Job<br>Practise<br>Build, Read or Write | Supersonic Phonic Job<br>Apply<br>Read or Write |
|----------------------------------------------------------------------------------------------------------------------------------------------------------------------------------------------|-----------------------------------------------------------|-------------------------------------------------|
| The spelling for the sound we can hear in a word.  /p/ Listen with Len Segment with Seb and Blend with Ben See it with Sam Segment with Seb and Build with Bill Read with Rex Write with Ron | Read /p/ words tap pat sap asp                            | pat, pat  Menu                                  |