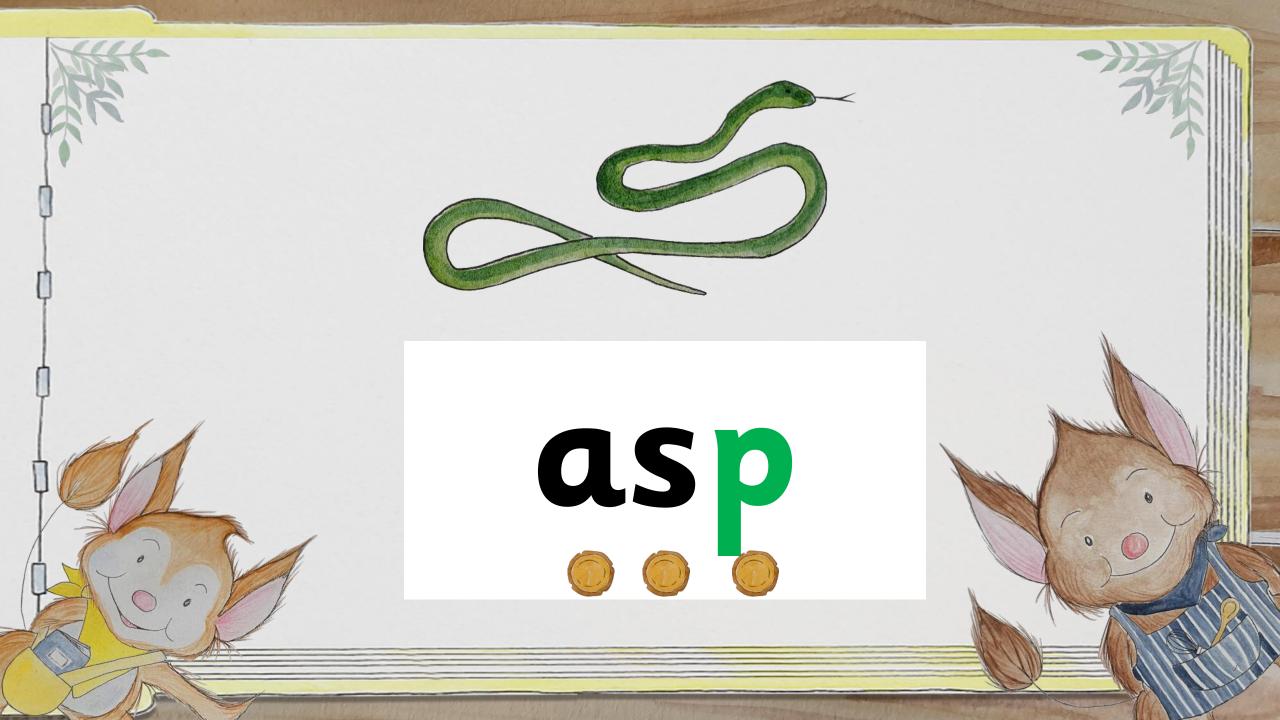

| Supersonic Steps in Teaching  New Learning                                                                                                                                                   | Supersonic Phonic Job<br>Practise<br>Build, Read or Write | Supersonic Phonic Job<br>Apply<br>Read or Write |
|----------------------------------------------------------------------------------------------------------------------------------------------------------------------------------------------|-----------------------------------------------------------|-------------------------------------------------|
| The spelling for the sound we can hear in a word.  /p/ Listen with Len Segment with Seb and Blend with Ben See it with Sam Segment with Seb and Build with Bill Read with Rex Write with Ron | Read /p/ words tap pat sap asp                            | pat, pat  Menu                                  |