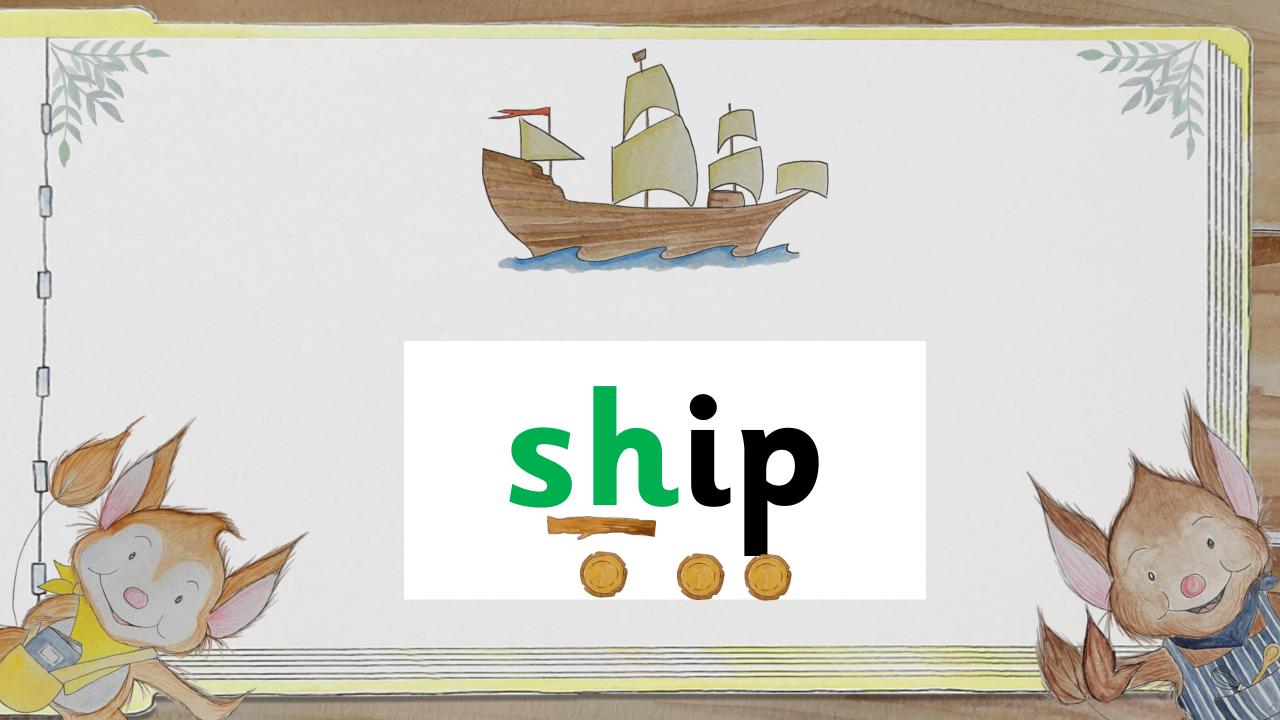

| Supersonic Steps in Teaching  New Learning  Hear and Recognise                                                                                                                                | Supersonic Phonic Job<br>Practise<br>Build Read or Write | Supersonic Phonic Job<br>Apply<br>Read or Write          |
|-----------------------------------------------------------------------------------------------------------------------------------------------------------------------------------------------|----------------------------------------------------------|----------------------------------------------------------|
| The spelling for the sound we can hear in a word.  /sh/ Listen with Len Segment with Seb and Blend with Ben See it with Sam Segment with Seb and Build with Bill Read with Rex Write with Ron | Write /sh/ words  Shop fish dish Ship shed shell         | Len is at the shop.  Sam has got a fish in a dish.  Menu |