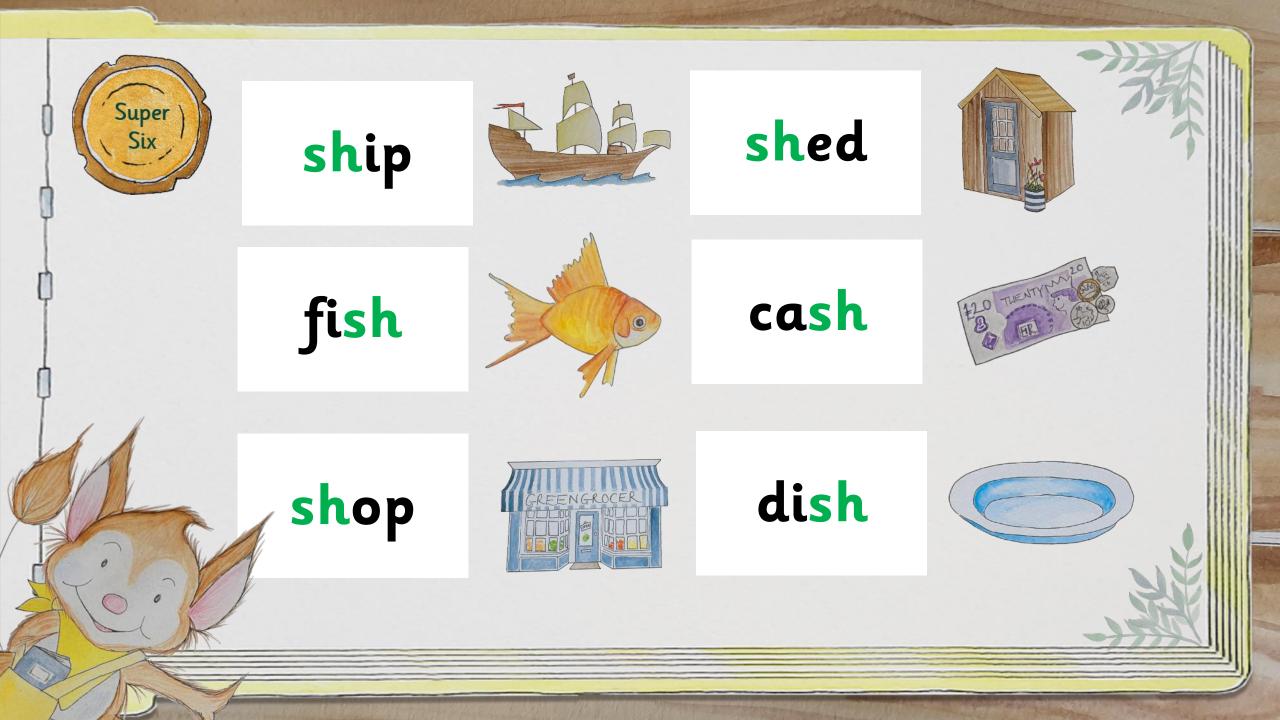

| Supersonic Steps in Teaching  New Learning  Hear and Recognise                                                                                                                                | Supersonic Phonic Job<br>Practise<br>Build Read or Write | Supersonic Phonic Job<br>Apply<br>Read or Write          |
|-----------------------------------------------------------------------------------------------------------------------------------------------------------------------------------------------|----------------------------------------------------------|----------------------------------------------------------|
| The spelling for the sound we can hear in a word.  /sh/ Listen with Len Segment with Seb and Blend with Ben See it with Sam Segment with Seb and Build with Bill Read with Rex Write with Ron | Write /sh/ words  Shop fish dish Ship shed shell         | Len is at the shop.  Sam has got a fish in a dish.  Menu |