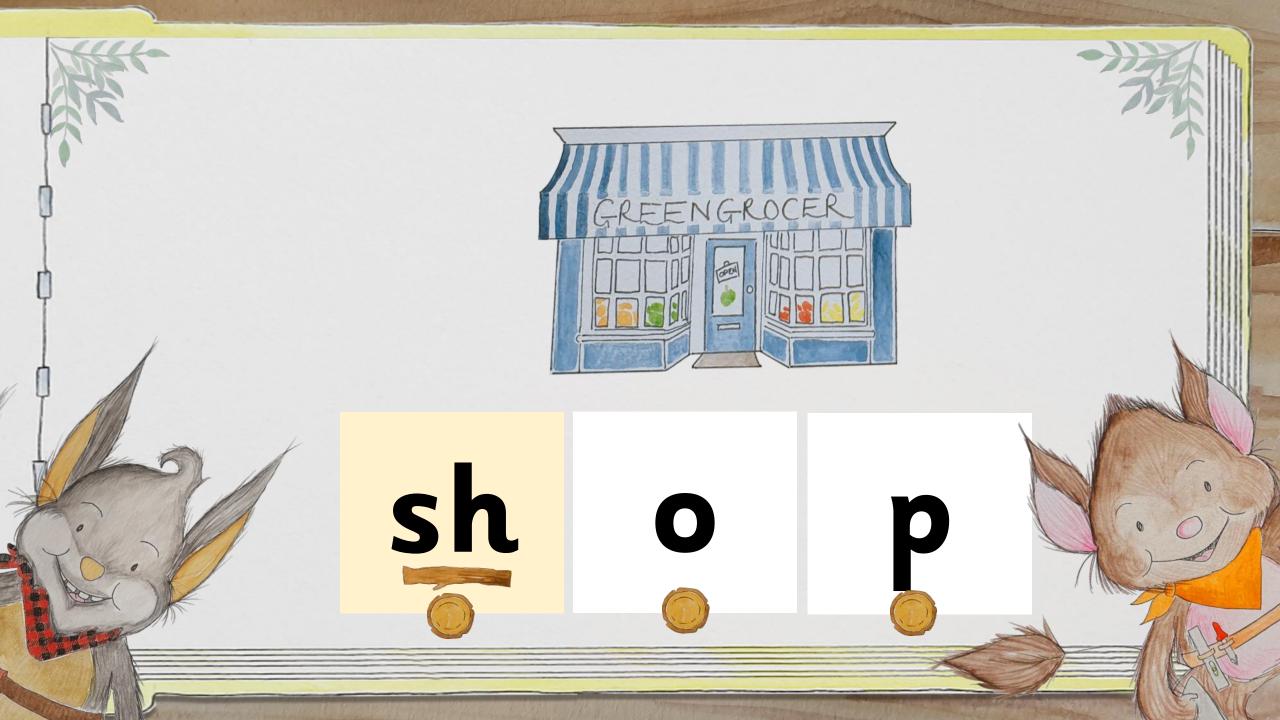

| Supersonic Steps in Teaching  New Learning  Hear and Recognise                                                                                                                                | Supersonic Phonic Job<br>Practise<br>Build Read or Write | Supersonic Phonic Job<br>Apply<br>Read or Write          |
|-----------------------------------------------------------------------------------------------------------------------------------------------------------------------------------------------|----------------------------------------------------------|----------------------------------------------------------|
| The spelling for the sound we can hear in a word.  /sh/ Listen with Len Segment with Seb and Blend with Ben See it with Sam Segment with Seb and Build with Bill Read with Rex Write with Ron | Write /sh/ words  Shop fish dish Ship shed shell         | Len is at the shop.  Sam has got a fish in a dish.  Menu |