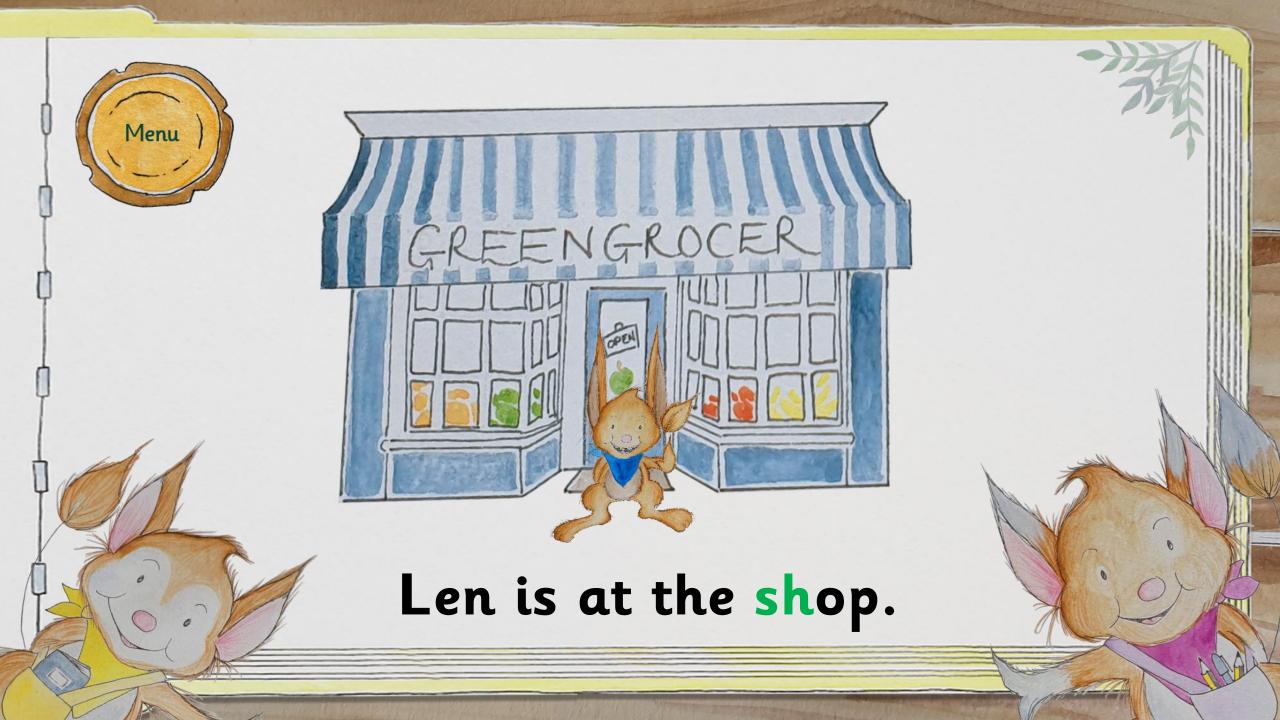

| Supersonic Steps in Teaching  New Learning  Hear and Recognise                                                                                                                                | Supersonic Phonic Job<br>Practise<br>Build Read or Write | Supersonic Phonic Job<br>Apply<br>Read or Write          |
|-----------------------------------------------------------------------------------------------------------------------------------------------------------------------------------------------|----------------------------------------------------------|----------------------------------------------------------|
| The spelling for the sound we can hear in a word.  /sh/ Listen with Len Segment with Seb and Blend with Ben See it with Sam Segment with Seb and Build with Bill Read with Rex Write with Ron | Write /sh/ words  Shop fish dish Ship shed shell         | Len is at the shop.  Sam has got a fish in a dish.  Menu |