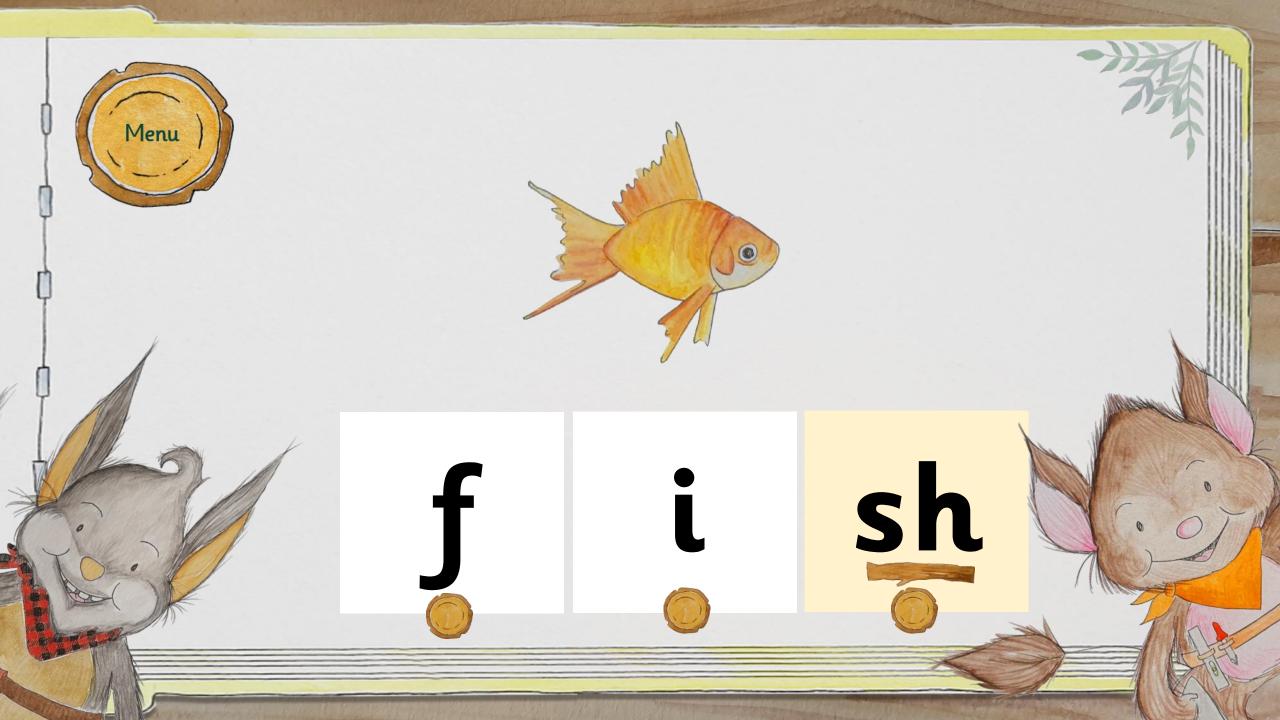

| Supersonic Steps in Teaching  New Learning  Hear and Recognise                                                                                                                                | Supersonic Phonic Job<br>Practise<br>Build Read or Write | Supersonic Phonic Job<br>Apply<br>Read or Write          |
|-----------------------------------------------------------------------------------------------------------------------------------------------------------------------------------------------|----------------------------------------------------------|----------------------------------------------------------|
| The spelling for the sound we can hear in a word.  /sh/ Listen with Len Segment with Seb and Blend with Ben See it with Sam Segment with Seb and Build with Bill Read with Rex Write with Ron | Write /sh/ words  Shop fish dish Ship shed shell         | Len is at the shop.  Sam has got a fish in a dish.  Menu |