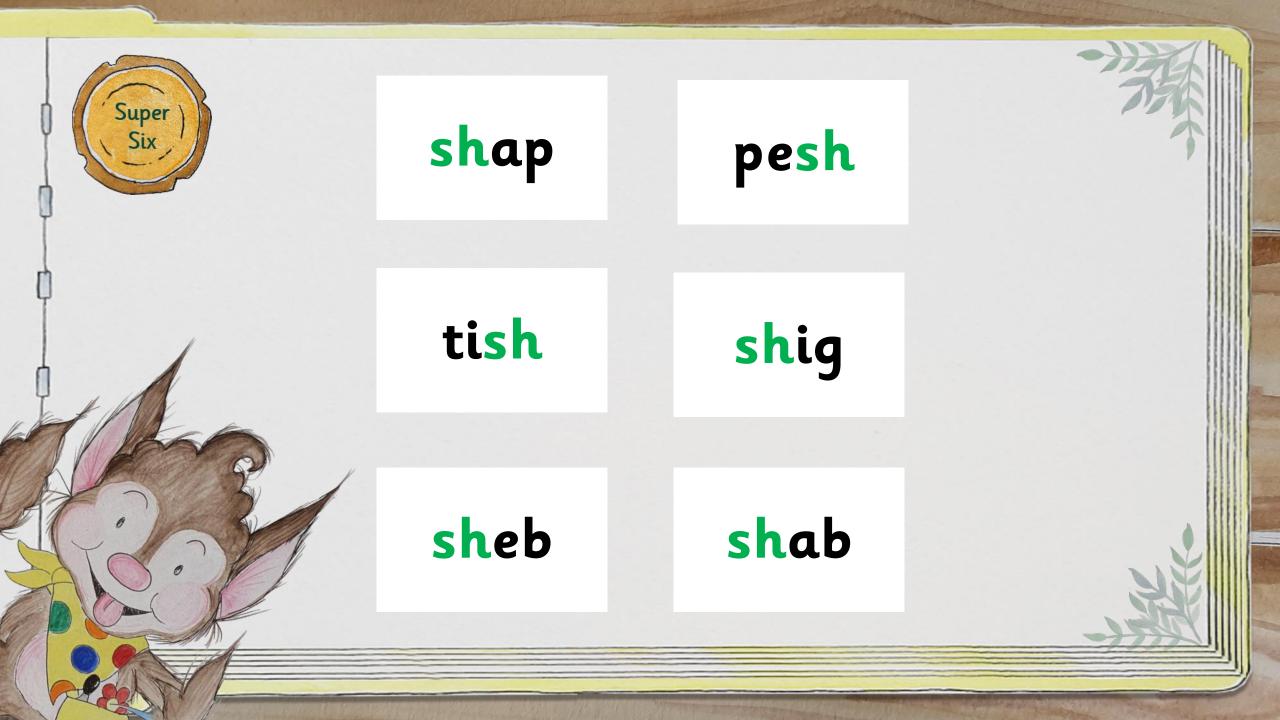

| Supersonic Steps in Teaching  New Learning  Hear and Recognise                                                                                                                                | Supersonic Phonic Job<br>Practise<br>Build Read or Write | Supersonic Phonic Job<br>Apply<br>Read or Write          |
|-----------------------------------------------------------------------------------------------------------------------------------------------------------------------------------------------|----------------------------------------------------------|----------------------------------------------------------|
| The spelling for the sound we can hear in a word.  /sh/ Listen with Len Segment with Seb and Blend with Ben See it with Sam Segment with Seb and Build with Bill Read with Rex Write with Ron | Write /sh/ words  Shop fish dish Ship shed shell         | Len is at the shop.  Sam has got a fish in a dish.  Menu |