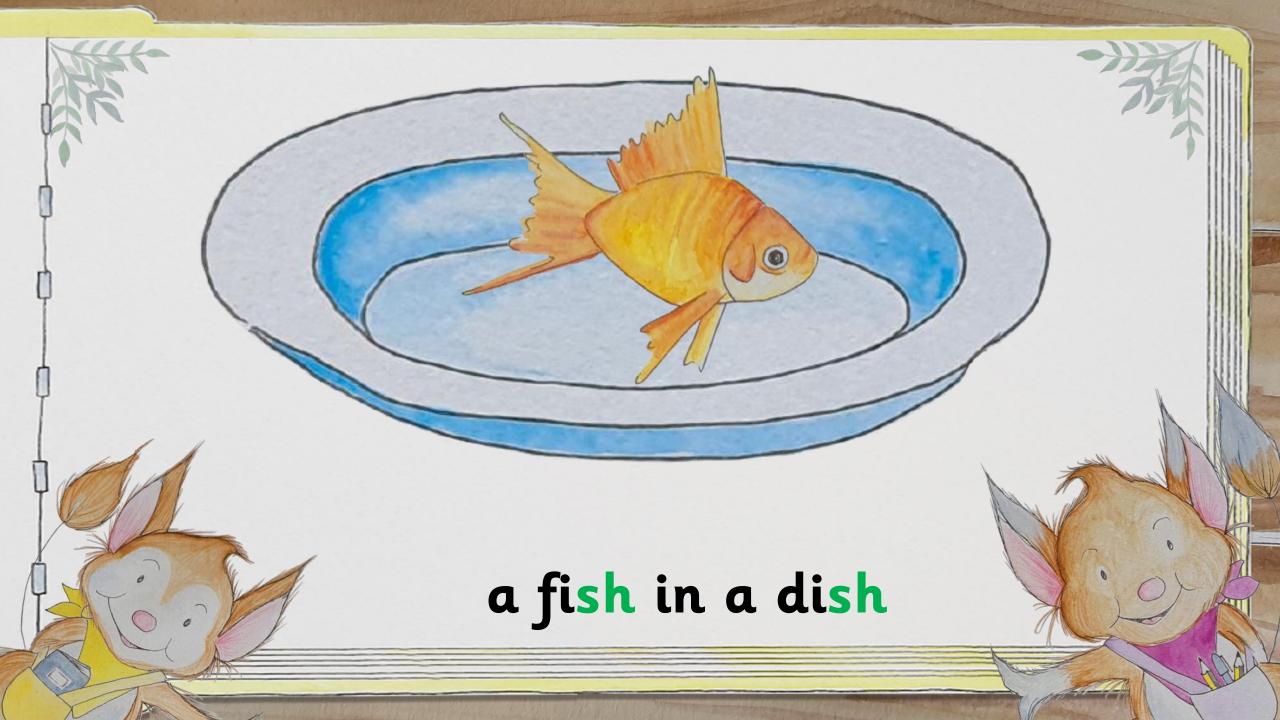

| Supersonic Steps in Teaching  New Learning  Hear and Recognise                                                                                                                                | Supersonic Phonic Job<br>Practise<br>Build Read or Write | Supersonic Phonic Job<br>Apply<br>Read or Write          |
|-----------------------------------------------------------------------------------------------------------------------------------------------------------------------------------------------|----------------------------------------------------------|----------------------------------------------------------|
| The spelling for the sound we can hear in a word.  /sh/ Listen with Len Segment with Seb and Blend with Ben See it with Sam Segment with Seb and Build with Bill Read with Rex Write with Ron | Write /sh/ words  Shop fish dish Ship shed shell         | Len is at the shop.  Sam has got a fish in a dish.  Menu |