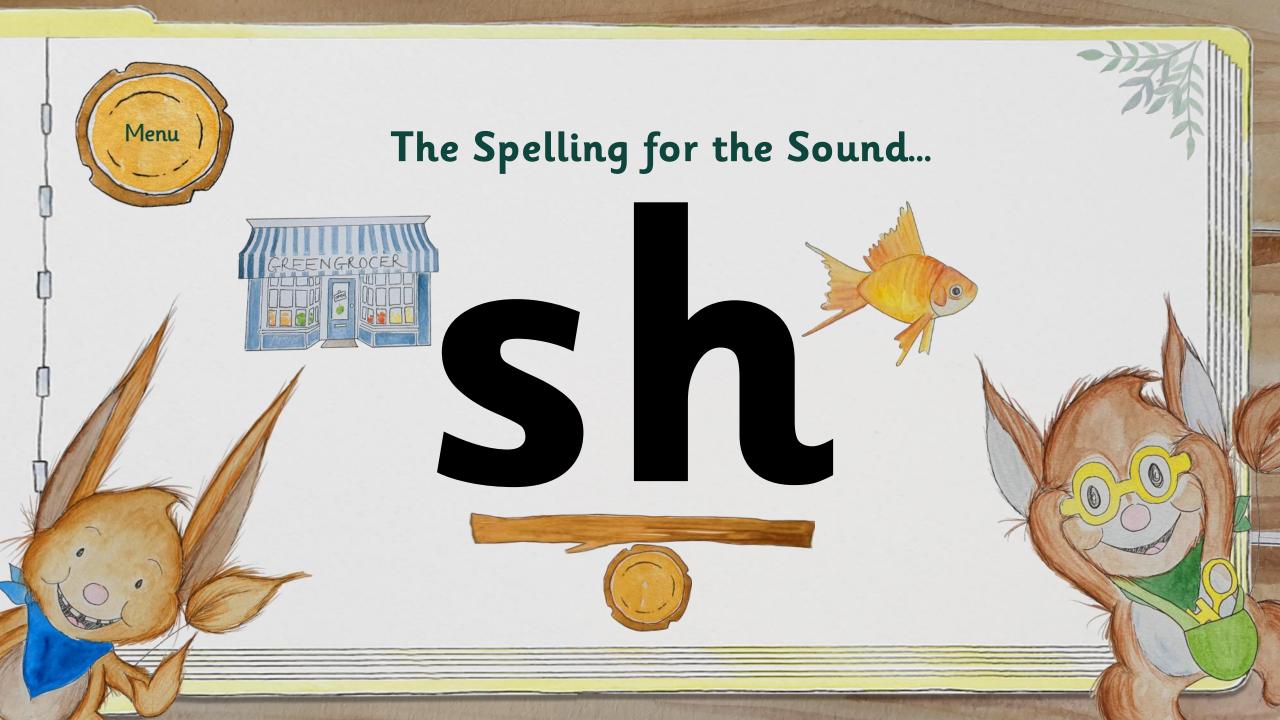

| Supersonic Steps in Teaching  New Learning  Hear and Recognise                                                                                                                                | Supersonic Phonic Job<br>Practise<br>Build Read or Write | Supersonic Phonic Job<br>Apply<br>Read or Write          |
|-----------------------------------------------------------------------------------------------------------------------------------------------------------------------------------------------|----------------------------------------------------------|----------------------------------------------------------|
| The spelling for the sound we can hear in a word.  /sh/ Listen with Len Segment with Seb and Blend with Ben See it with Sam Segment with Seb and Build with Bill Read with Rex Write with Ron | Write /sh/ words  Shop fish dish Ship shed shell         | Len is at the shop.  Sam has got a fish in a dish.  Menu |