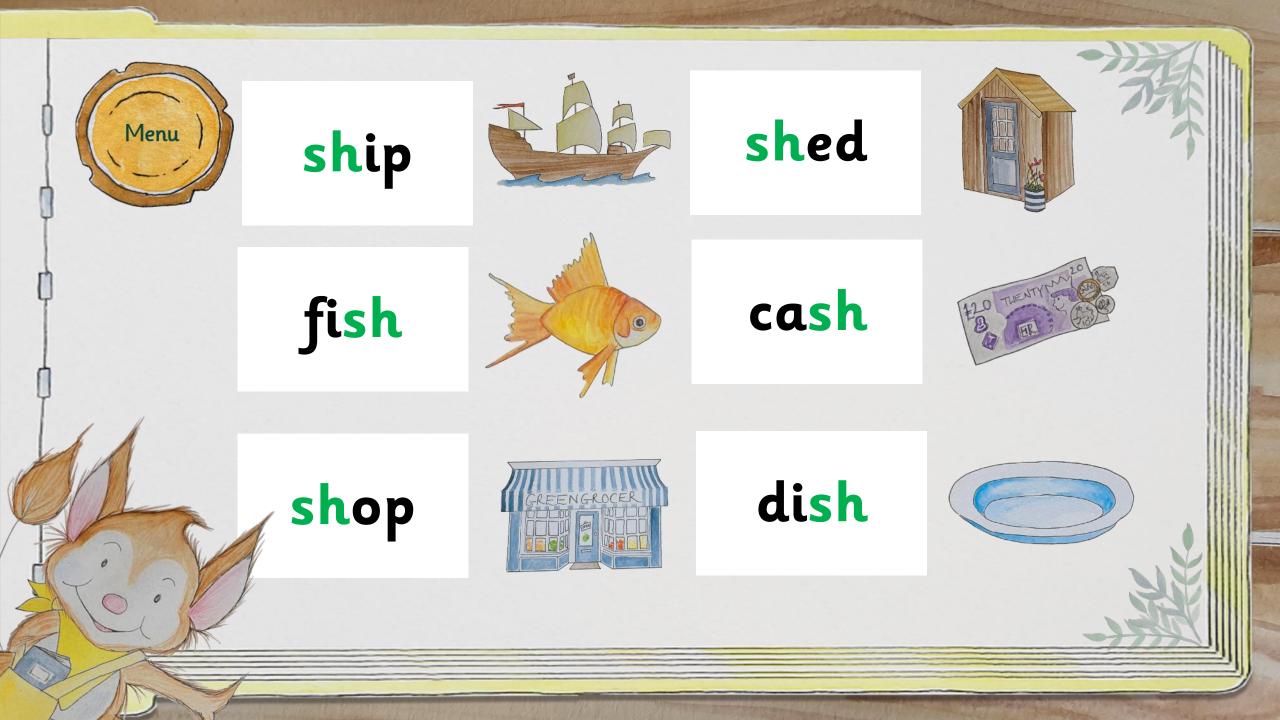

| Supersonic Steps in Teaching  New Learning  Hear and Recognise                                                                                                                                | Supersonic Phonic Job<br>Practise<br>Build Read or Write | Supersonic Phonic Job<br>Apply<br>Read or Write          |
|-----------------------------------------------------------------------------------------------------------------------------------------------------------------------------------------------|----------------------------------------------------------|----------------------------------------------------------|
| The spelling for the sound we can hear in a word.  /sh/ Listen with Len Segment with Seb and Blend with Ben See it with Sam Segment with Seb and Build with Bill Read with Rex Write with Ron | Write /sh/ words  Shop fish dish Ship shed shell         | Len is at the shop.  Sam has got a fish in a dish.  Menu |