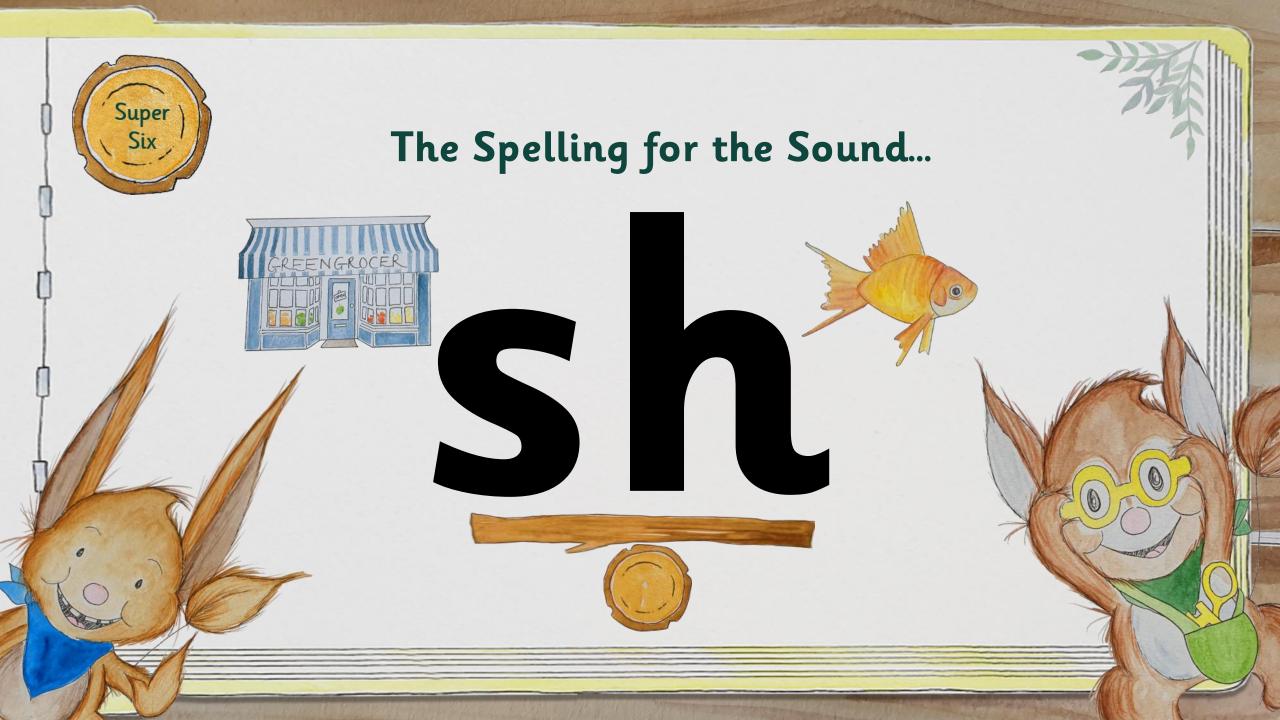

| Supersonic Steps in Teaching  New Learning  Hear and Recognise                                                                                                                                | Supersonic Phonic Job<br>Practise<br>Build Read or Write | Supersonic Phonic Job<br>Apply<br>Read or Write          |
|-----------------------------------------------------------------------------------------------------------------------------------------------------------------------------------------------|----------------------------------------------------------|----------------------------------------------------------|
| The spelling for the sound we can hear in a word.  /sh/ Listen with Len Segment with Seb and Blend with Ben See it with Sam Segment with Seb and Build with Bill Read with Rex Write with Ron | Write /sh/ words  Shop fish dish Ship shed shell         | Len is at the shop.  Sam has got a fish in a dish.  Menu |